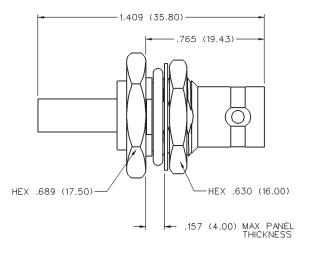

## Straight Crimp Type, Rear Mount Bulkhead Jack with O'Ring -**Solder or Crimp Contact - 3 Piece**

| PART NO.    | CABLETYPE   |
|-------------|-------------|
| CP-79-20BM1 | RG-179, 187 |

Assembly instructions on page 249. Mounting hole layout figure 24 page 203. Tapered crimp sleeve as shown in photo.