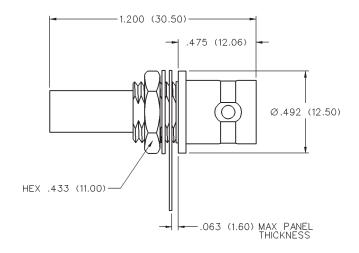

## Straight Crimp Type, Front Mount Bulkhead Jack -Lug Terminal, Solder or Crimp Contact - 3 Piece

| PART NO.    | CABLETYPE   |
|-------------|-------------|
| CP-79-20BM2 | RG-179, 187 |

Assembly instructions on page 249. Mounting hole layout figure 25 page 203. Tapered crimp sleeve as shown in photo.