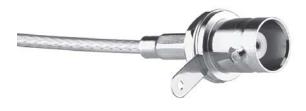

## Straight Crimp Type, Front Mount Bulkhead Jack -Lug Terminal, Solder or Crimp Contact - 3 Piece

| PART NO.    | CABLETYPE   |
|-------------|-------------|
| CP-79-20BM2 | RG-179, 187 |

Assembly instructions on page 249. Mounting hole layout figure 25 page 203. Tapered crimp sleeve as shown in photo.