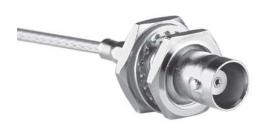

## Straight Crimp Type, Rear Mount Bulkhead Jack with O'Ring -**Solder or Crimp Contact - 3 Piece**

| PART NO.    | CABLETYPE   |
|-------------|-------------|
| CP-79-20BM1 | RG-179, 187 |

Assembly instructions on page 249. Mounting hole layout figure 24 page 203. Tapered crimp sleeve as shown in photo.