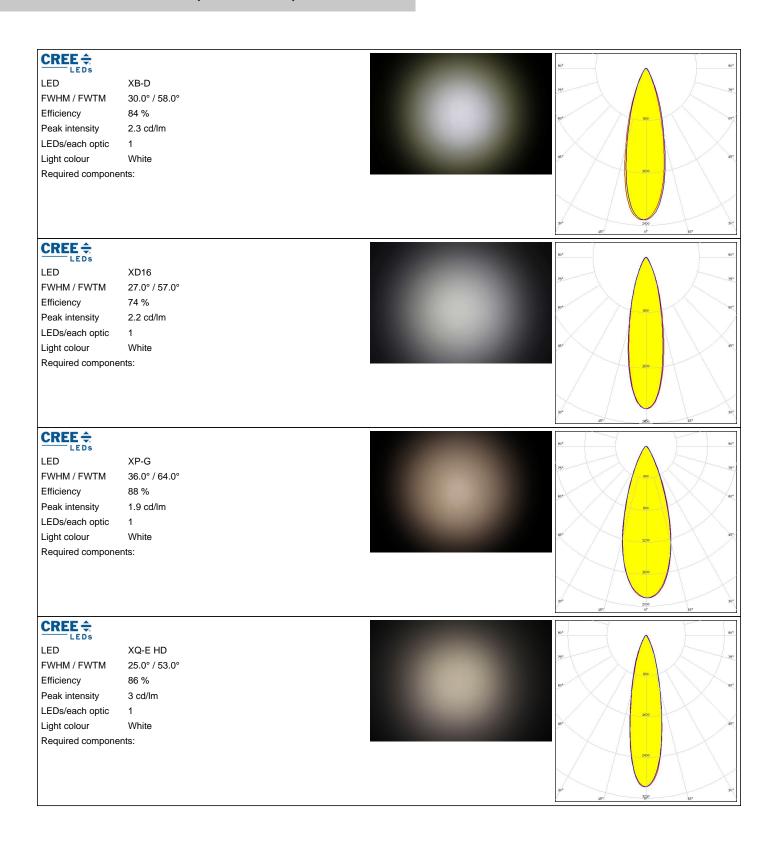

Colour | Finish |
|----------------------|-------------|----------|--------|--------|
| LARISA-M             | Single lens | PMMA     | clear  |        |
| LARISA-HOLDER-CLIP16 | Holder      | PC       | black  |        |

#### **ORDERING INFORMATION:**

| Component                      |             | Qty in box | MOQ | MPQ | Box weight (kg) |
|--------------------------------|-------------|------------|-----|-----|-----------------|
| CP12941_LARISA-M-CLIP16        | Single lens | 10000      | 300 | 100 | 6.6             |
| » Box size: 300 x 250 x 250 mm |             |            |     |     |                 |



# PRODUCT DATASHEET CP12941\_LARISA-M-CLIP16



See also our general installation guide: <a href="www.ledil.com/installation\_guide">www.ledil.com/installation\_guide</a>























# **OPTICAL RESULTS (SIMULATED):**