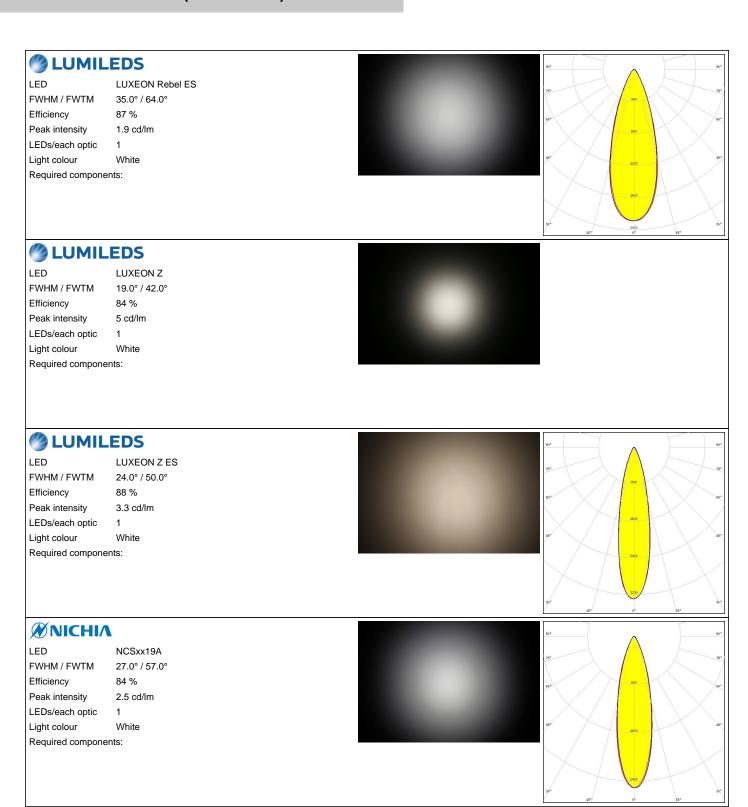

Finish |
|----------------------|-------------|----------|--------|--------|
| LARISA-M             | Single lens | PMMA     | clear  |        |
| LARISA-HOLDER-CLIP16 | Holder      | PC       | black  |        |

#### **ORDERING INFORMATION:**

| Component                      |             | Qty in box | MOQ | MPQ | Box weight (kg) |
|--------------------------------|-------------|------------|-----|-----|-----------------|
| CP12941_LARISA-M-CLIP16        | Single lens | 10000      | 300 | 100 | 6.6             |
| » Box size: 300 x 250 x 250 mm |             |            |     |     |                 |



# PRODUCT DATASHEET CP12941\_LARISA-M-CLIP16



See also our general installation guide: <a href="www.ledil.com/installation\_guide">www.ledil.com/installation\_guide</a>























# **OPTICAL RESULTS (SIMULATED):**