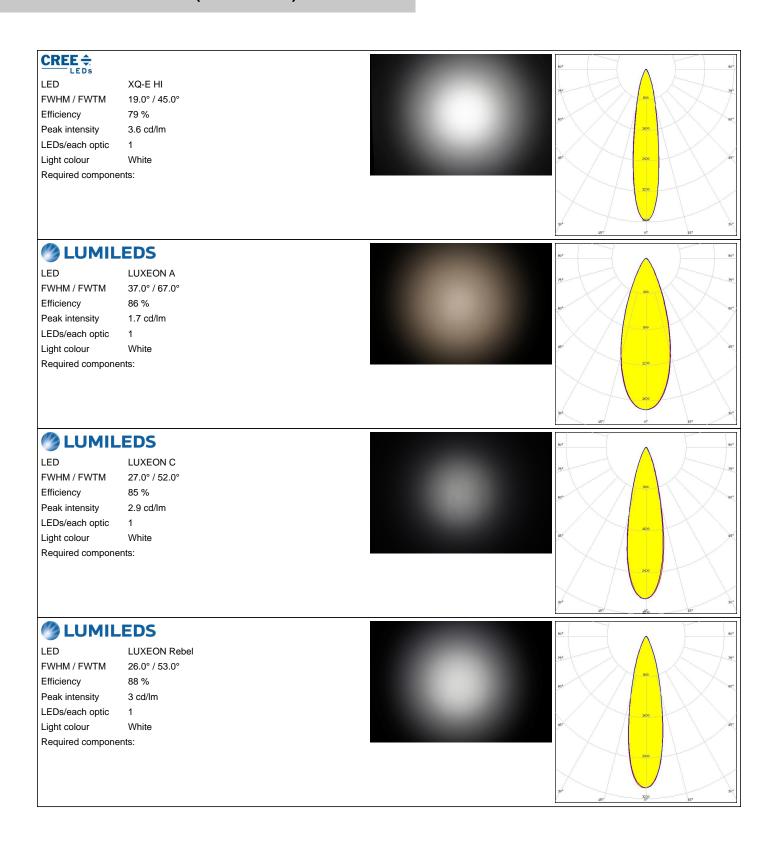

ur | Finish |
|----------------------|-------------|----------|--------|--------|
| LARISA-M             | Single lens | PMMA     | clear  |        |
| LARISA-HOLDER-CLIP16 | Holder      | PC       | black  |        |

#### **ORDERING INFORMATION:**

| Component                      |             | Qty in box | MOQ | MPQ | Box weight (kg) |
|--------------------------------|-------------|------------|-----|-----|-----------------|
| CP12941_LARISA-M-CLIP16        | Single lens | 10000      | 300 | 100 | 6.6             |
| » Box size: 300 x 250 x 250 mm |             |            |     |     |                 |



# PRODUCT DATASHEET CP12941\_LARISA-M-CLIP16



See also our general installation guide: <a href="www.ledil.com/installation\_guide">www.ledil.com/installation\_guide</a>























# **OPTICAL RESULTS (SIMULATED):**