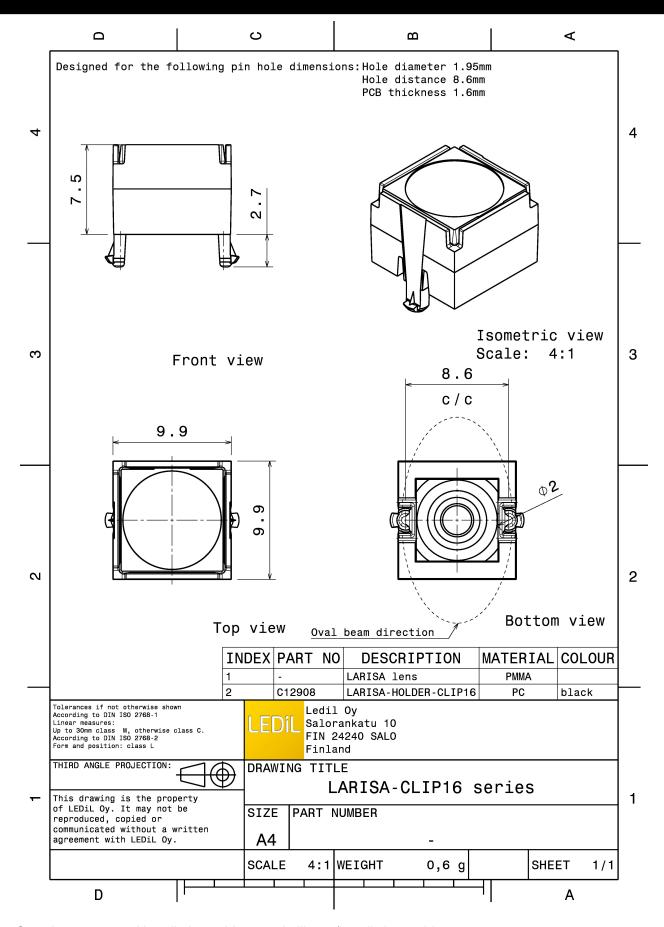

#### **SPECIFICATION:**

Dimensions 9.9 x 9.9 mm
Height 7.5 mm
Fastening clips
ROHS compliant yes ①

#### **MATERIALS:**

| Component            | Type        | Material | Colour | Finish |
|----------------------|-------------|----------|--------|--------|
| LARISA-M             | Single lens | PMMA     | clear  |        |
| LARISA-HOLDER-CLIP16 | Holder      | PC       | black  |        |