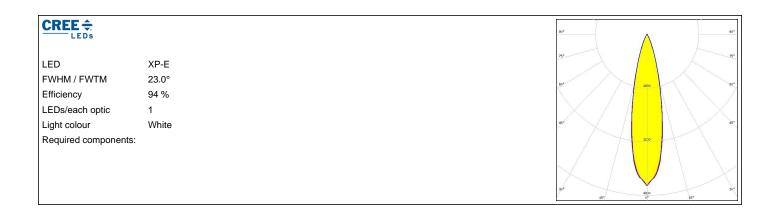

----------|--------|--------|
| LARISA-M             | Single lens | PMMA     | clear  |        |
| LARISA-HOLDER-CLIP16 | Holder      | PC       | black  |        |

#### **ORDERING INFORMATION:**

| Component                      |             | Qty in box | MOQ | MPQ | Box weight (kg) |
|--------------------------------|-------------|------------|-----|-----|-----------------|
| CP12941_LARISA-M-CLIP16        | Single lens | 10000      | 300 | 100 | 6.6             |
| » Box size: 300 x 250 x 250 mm |             |            |     |     |                 |



# PRODUCT DATASHEET CP12941\_LARISA-M-CLIP16



See also our general installation guide: <a href="www.ledil.com/installation\_guide">www.ledil.com/installation\_guide</a>























# **OPTICAL RESULTS (SIMULATED):**