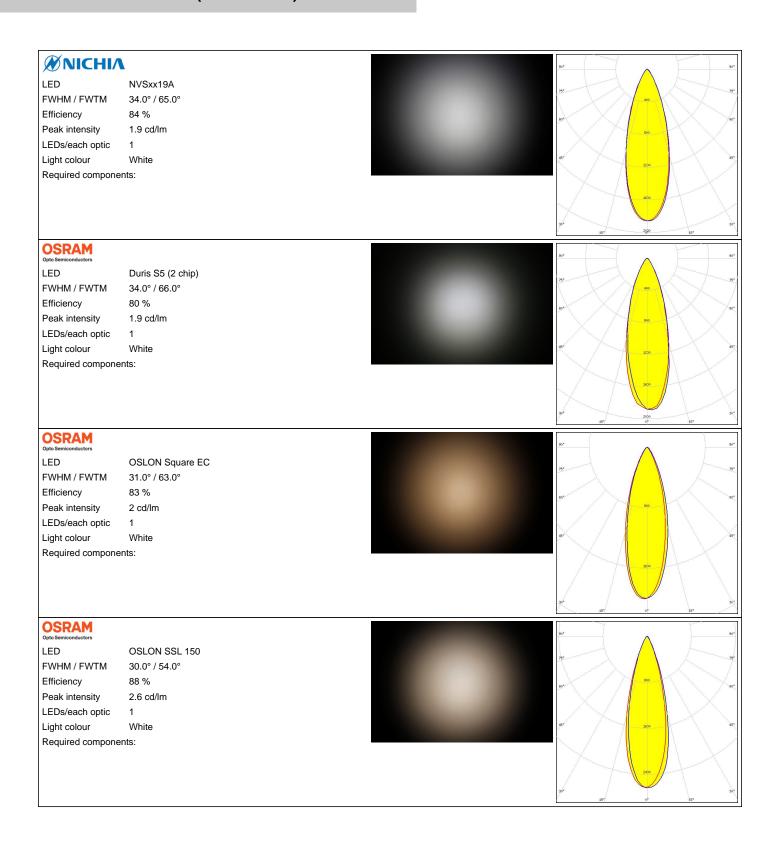

ish |
|----------------------|-------------|----------|--------|--------|
| LARISA-M             | Single lens | PMMA     | clear  |        |
| LARISA-HOLDER-CLIP16 | Holder      | PC       | black  |        |

#### **ORDERING INFORMATION:**

| Component                      |             | Qty in box | MOQ | MPQ | Box weight (kg) |
|--------------------------------|-------------|------------|-----|-----|-----------------|
| CP12941_LARISA-M-CLIP16        | Single lens | 10000      | 300 | 100 | 6.6             |
| » Box size: 300 x 250 x 250 mm |             |            |     |     |                 |



# PRODUCT DATASHEET CP12941\_LARISA-M-CLIP16



See also our general installation guide: <a href="www.ledil.com/installation\_guide">www.ledil.com/installation\_guide</a>























# **OPTICAL RESULTS (SIMULATED):**