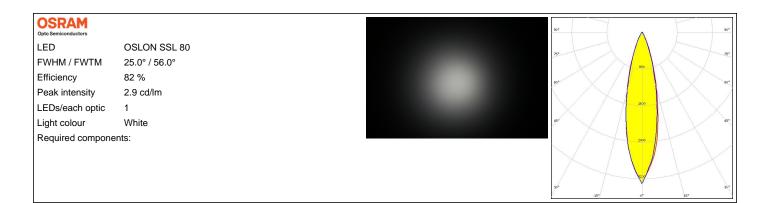

|
|----------------------|-------------|----------|--------|--------|
| LARISA-M             | Single lens | PMMA     | clear  |        |
| LARISA-HOLDER-CLIP16 | Holder      | PC       | black  |        |

#### **ORDERING INFORMATION:**

| Component                      |             | Qty in box | MOQ | MPQ | Box weight (kg) |
|--------------------------------|-------------|------------|-----|-----|-----------------|
| CP12941_LARISA-M-CLIP16        | Single lens | 10000      | 300 | 100 | 6.6             |
| » Box size: 300 x 250 x 250 mm |             |            |     |     |                 |



# PRODUCT DATASHEET CP12941\_LARISA-M-CLIP16



See also our general installation guide: <a href="www.ledil.com/installation\_guide">www.ledil.com/installation\_guide</a>























# **OPTICAL RESULTS (SIMULATED):**