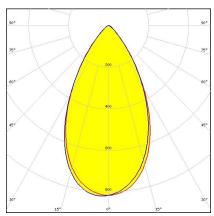

#### **MIRA-W**

Height: 16.15 mm

## Dimensions: 34.2 mm x 34.2 mm

~40° wide beam with holder optimized for CREE CXA1507