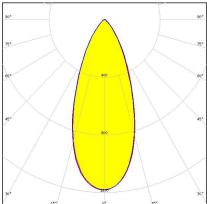

#### C12501\_MIRA-W

Dimensions: 32.4 mm x 32.4 mm

Height: 14.70 mm ~40° wide beam

C12502\_MIRA-WW

Dimensions: 32.4 mm x 32.4 mm

Height: 14.70 mm ~60° wide beam

C12500\_MIRA-M

Dimensions: 32.4 mm x 32.4 mm