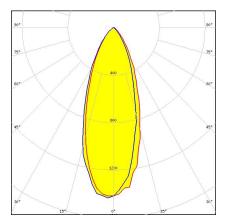

#### C12501\_MIRA-W

Dimensions: 32.4 mm x 32.4 mm

Height: 14.70 mm ~40° wide beam

C12502\_MIRA-WW

Dimensions: 32.4 mm x 32.4 mm

Height: 14.70 mm ~60° wide beam

C12500\_MIRA-M

Dimensions: 32.4 mm x 32.4 mm

Height: 14.70 mm ~30° medium beam