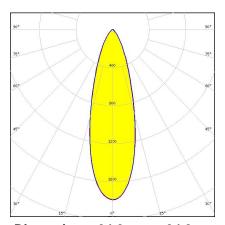

#### C12501\_MIRA-W

Dimensions: 32.4 mm x 32.4 mm

Height: 14.70 mm ~40° wide beam

C12502\_MIRA-WW

Dimensions: 32.4 mm x 32.4 mm

Height: 14.70 mm ~60° wide beam

C12500\_MIRA-M

Dimensions: 32.4 mm x 32.4 mm

Height: 14.70 mm ~30° medium beam