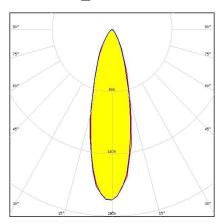

### CA12503\_MIRA-M

Dimensions: 35.0 mm x 35.0 mm Height: 15.80 mm

~30° medium beam optimized for CREE MT-G. Assembly with holder and installation tape.