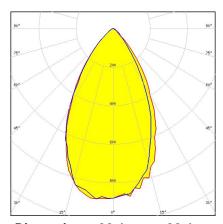

#### **MIRA-W**

Height: 16.15 mm

## Dimensions: 34.2 mm x 34.2 mm

~40° wide beam with holder optimized for CREE CXA1507

### CA12503\_MIRA-M

Dimensions: 35.0 mm x 35.0 mm Height: 15.80 mm

~30° medium beam optimized for CREE MT-G. Assembly with holder and installation tape.

#### **MIRA-WW**

Dimensions: 34.2 mm x 34.2 mm

Height: 16.15 mm

~60° wide beam with holder optimized for CREE CXA1507

#### MIRA-M

Dimensions: 34.2 mm x 34.2 mm

Height: 16.15 mm

~30° medium beam with holder optimized for CREE CXA1507