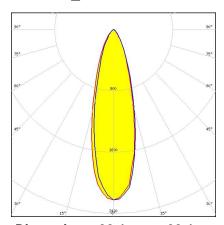

#### C12501\_MIRA-W

Dimensions: 32.4 mm x 32.4 mm

Height: 14.70 mm ~40° wide beam

C12502\_MIRA-WW

Dimensions: 32.4 mm x 32.4 mm

Height: 14.70 mm ~60° wide beam

C12500\_MIRA-M

Dimensions: 32.4 mm x 32.4 mm

Height: 14.70 mm ~30° medium beam