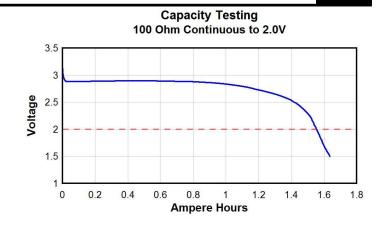

#### **Electrical characteristics**

| <ul> <li>Nominal capacity (100 Ohm Cont., 2V cut-off)</li> </ul> | 1550 mAh                           |
|------------------------------------------------------------------|------------------------------------|
| <ul> <li>Typical Voltage (at + 20 °C)</li> </ul>                 | 3.2-3.3 V                          |
| <ul> <li>Standard Continuous Discharge Current</li> </ul>        | 20 mA                              |
| <ul> <li>Maximum Continuous Discharge Current</li> </ul>         | 60 mA                              |
| <ul> <li>Maximum Abnormal Charge Current</li> </ul>              | 25 mA                              |
| <ul> <li>Nominal Energy</li> </ul>                               | 4.65 Wh                            |
| <ul> <li>AC Impedance @ 1kHz</li> </ul>                          | 250 mOhm                           |
| Physical characteristics                                         |                                    |
|                                                                  |                                    |
| <ul> <li>Typical weight</li> </ul>                               | 17.0 g (0.60 oz.)                  |
| <ul><li>Typical weight</li><li>Li metal content</li></ul>        | 17.0 g (0.60 oz.)<br>approx. 0.56g |
|                                                                  |                                    |
| <ul> <li>Li metal content</li> </ul>                             |                                    |

Delivered capacity is dependent on the applied load, operating temperature and cut-off voltage. Please refer to the charts and discharge data shown for examples of the energy/service life that the battery will provide for various load conditions.