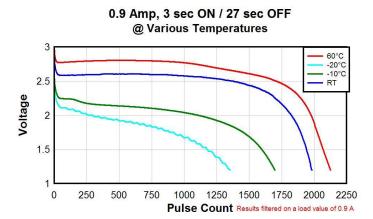

Delivered capacity is dependent on the applied load, operating temperature and cut-off voltage. Please refer to the charts and discharge data shown for examples of the energy/service life that the battery will provide for various load conditions.