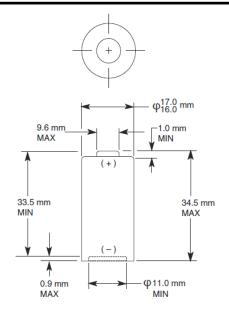

Berkshire Corporate Park Bethel, CT. 06801 U.S.A. Telephone: Toll-free 1-800-544-5454 www.duracell.com Dimensions shown are IEC/ANSI standards

#### **Electrical characteristics**

| <ul> <li>Nominal capacity (100 Ohm Cont., 2V cut-off)</li> </ul> | 1550 mAh                           |
|------------------------------------------------------------------|------------------------------------|
| <ul> <li>Typical Voltage (at + 20 °C)</li> </ul>                 | 3.2-3.3 V                          |
| <ul> <li>Standard Continuous Discharge Current</li> </ul>        | 20 mA                              |
| <ul> <li>Maximum Continuous Discharge Current</li> </ul>         | 60 mA                              |
| <ul> <li>Maximum Abnormal Charge Current</li> </ul>              | 25 mA                              |
| <ul> <li>Nominal Energy</li> </ul>                               | 4.65 Wh                            |
| <ul> <li>AC Impedance @ 1kHz</li> </ul>                          | 250 mOhm                           |
| Physical characteristics                                         |                                    |
|                                                                  |                                    |
| <ul> <li>Typical weight</li> </ul>                               | 17.0 g (0.60 oz.)                  |
| <ul><li>Typical weight</li><li>Li metal content</li></ul>        | 17.0 g (0.60 oz.)<br>approx. 0.56g |
|                                                                  |                                    |
| <ul> <li>Li metal content</li> </ul>                             |                                    |