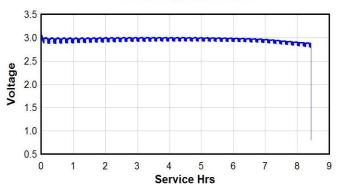

Delivered capacity is dependent on the applied load, operating temperature and cut-off voltage. Please refer to the charts and discharge data shown for examples of the energy/service life that the battery will provide for various load conditions.