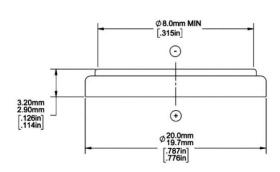

#### **Physical characteristics**

| • | Typical weight   | 2.8 g (0.098 oz) |
|---|------------------|------------------|
|   | Li metal content | approx. 0.072 g  |