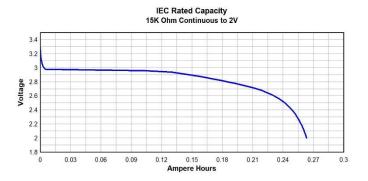

Delivered capacity is dependent on the applied load, operating temperature and cut-off voltage. Please refer to the charts and discharge data shown for examples of the energy/service life that the battery will provide for various load conditions.