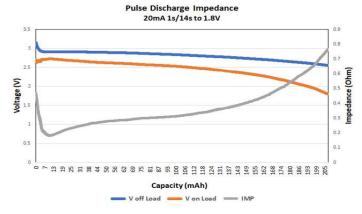

Delivered capacity is dependent on the applied load, operating temperature and cut-off voltage. Please refer to the charts and discharge data shown for examples of the energy/service life that the battery will provide for various load conditions.