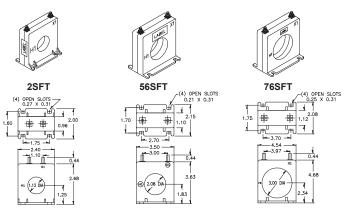

#### FOOT MOUNTED WITH BRASS TERMINALS

| FOOTED MODEL | WINDOW | CURRENT RATIO |
|--------------|--------|---------------|
| CT-0050-F10  | 1.0"   | 50:5          |
| CT-0100-F10  | 1.0"   | 100:5         |
| CT-0150-F10  | 1.0"   | 150:5         |
| CT-0200-F10  | 1.0"   | 200:5         |
| CT-0300-F10  | 1.0"   | 300:5         |
| CT-1200-F15  | 1.5"   | 1200:5        |
| CT-0150-F20  | 2.0"   | 150:5         |
| CT-0200-F20  | 2.0"   | 200:5         |
| CT-0300-F20  | 2.0"   | 300:5         |
| CT-0400-F20  | 2.0"   | 400:5         |
| CT-0600-F20  | 2.0"   | 600:5         |
| CT-0400-F30  | 3.0"   | 400:5         |
| CT-0800-F30  | 3.0"   | 800:5         |