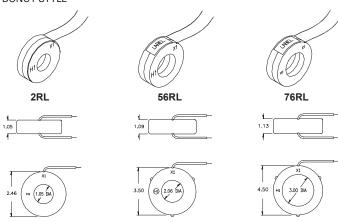

## **Dimensional Drawing**

DONUT STYLE

### **Ordering Information**

| DONUT MODEL | WINDOW | CURRENT RATIO |
|-------------|--------|---------------|
| CT-0050-D10 | 1.0"   | 50:5          |
| CT-0075-D10 | 1.0"   | 75:5          |
| CT-0100-D10 | 1.0"   | 100:5         |
| CT-0150-D10 | 1.0"   | 150:5         |
| CT-0200-D10 | 1.0"   | 200:5         |
| CT-0300-D10 | 1.0"   | 300:5         |
| CT-0200-D20 | 2.0"   | 200:5         |
| CT-0300-D20 | 2.0"   | 300:5         |
| CT-0400-D20 | 2.0"   | 400:5         |
| CT-0500-D20 | 2.0"   | 500:5         |