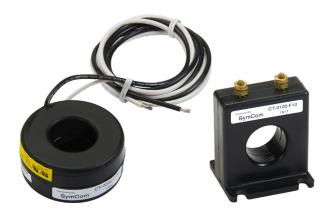

### Instrumentation and metering transformers

**Donut Style** 

**Foot Mounted** 

### **Description**

Littelfuse offers a wide array of instrument rated current

transformers in 1-3 inch diameter opening.

Voltage class: 600V BIL rating: 10kV

Certification: cURus (WICC File E100575)