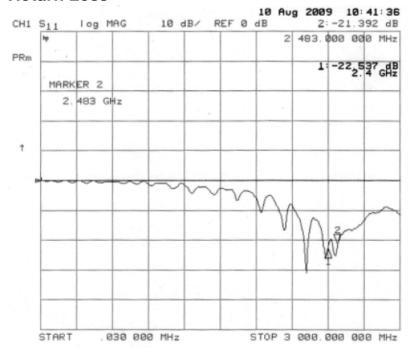

link that operate on 2.4GHz.

The Delta 15 has a right angle reverse polarity (RP) SMA male connector.

### **Additional Considerations**

- Made out of TPS for durability
- Omni directional radiation provides even coverage
- Meets all EU compliance for electronic goods







# Delta 15

## Right Angled 2.4GHz Stubby WiFi/WLAN & Bluetooth Antenna

### **Electrical Specifications**

| -20 - +60°C |
|-------------|
| -30 - +75°C |
| 50 Ohm      |
| 2.0dBi      |
| 2.0 max     |
| 2400MHz     |
| Vertical    |
| Omni        |
|             |

### **Mechanical Specifications**

| Dimensions:         | L53.5 x 7.3mm Ø |
|---------------------|-----------------|
| Connector:          | SMA RP          |
| Mounting<br>Method: | Direct Connect  |

RP SMA Right Angle Plug



#### **Return Loss**



VSWR @ 2.4MHz 1.162dB