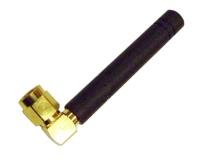

# Delta 15

Right Angled 2.4GHz Stubby WiFi/WLAN & Bluetooth Antenna

### **General Description**

The Delta 15 is a direct connect, stubby antenna tuned to 2.4GHz - the WiFi/WLAN/Bluetooth/ZigBee frequencies. A popular choice for cost effective connection of Point of Sale terminals and other IoT devices.

The Delta 15 can be used with most modern day WiFi modems such as NetGear and TP-link that operate on 2.4GHz.

The Delta 15 has a right angle reverse polarity (RP) SMA male connector.

RP SMA Right Angle Plug