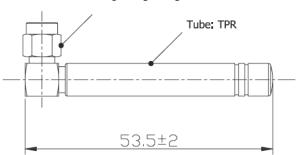

### **Mechanical Specifications**

| Dimensions:         | L53.5 x 7.3mm Ø |
|---------------------|-----------------|
| Connector:          | SMA RP          |
| Mounting<br>Method: | Direct Connect  |