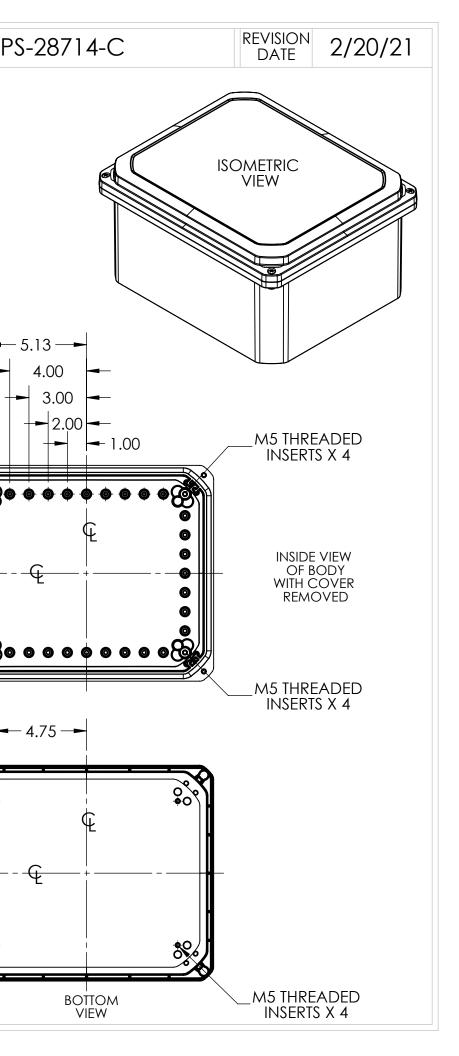

| ₽ART<br>NAME | DPS SERIES ENCL | OSURE                                                                                                                                                                                       | PART<br>No.                                                                                                                                                                                                                      | DPS-28714 & DPS                            |
|--------------|-----------------|---------------------------------------------------------------------------------------------------------------------------------------------------------------------------------------------|----------------------------------------------------------------------------------------------------------------------------------------------------------------------------------------------------------------------------------|--------------------------------------------|
| PART<br>NAME |                 | NOTES:<br>1. MATERIAL AND FLAMMABIL<br>BODY -PC LIGHT GRA<br>COVER - PC LIGHT GF<br>CLEAR COVER (C) - P<br>TO PASS 5VA PER UL7<br>2. FOLLOW ENCLOSED INSTRU                                 | No.<br>ITY RATING.<br>Y POLYCARBONATE - UL94-5VA<br>RAY POLYCARBONATE - UL94-5VA<br>C CLEAR POLYCARBONATE - UL94-V(<br>46C<br>CTION FOR UL COMPLIANCE.: BOXES<br>DESIGNED MEETS IP65, IP66, IP67, IP68<br>JSE.<br>S -35 TO 110C. | ) and tesed<br>- Ul listed nema type 1, 2, |
| A-<br>11.24  |                 | <ul> <li>7. OPTIONAL ACCESSORIES:</li> <li>HINGE AND PANEL SL</li> <li>10" FLANGE KIT (2 FLA</li> <li>FLOATING INTERNAL MO</li> <li>HINGED INTERNAL MO</li> <li>COVER MOUNTING P</li> </ul> | ALLED MOUNTING BRACKETS AND HA                                                                                                                                                                                                   | ARDWARE (DPX-100)                          |
|              |                 | we reserve<br>Standard prod                                                                                                                                                                 | 10.14<br>10.14<br>INSIDE BOTTOM<br>SECTION A-A<br>SCALE 1 : 5<br>DRAWING FOR REFERENCE<br>THE RIGHT TO MAKE CHANGES TO ON<br>JCTS. PLEASE CONSULT WITH BUD IND<br>INC THIS DRAWING FOR DESIGN PURPOR                             | DUSTRIES                                   |