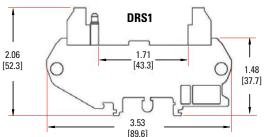

# **MECHANICAL SPECIFICATIONS**

Tolerances: ±0.02 in / 0.5 mm All dimensions are in: inches [millimeters]

Page 1

## DRS1 - SINGLE CHANNEL SOCKET (D)

| List of parts included in the kit          | Quantity | List of parts included in the kit                        | Quantity |
|--------------------------------------------|----------|----------------------------------------------------------|----------|
| 1 Printed circuit board                    | 1        | <ul><li>Resistor 1K Ω, 0.25W (brown-black-red)</li></ul> | 1        |
| 2 Housing - right side (includes 2 screws) | 1        | Resistor 4.7K Ω, 0.25W (yellow-violet-red)               | 1        |
| 3 Housing - left side                      | 1        | Outside terminal block                                   | 1        |
| 4 Green LED                                | 1        | Input terminal block                                     | 1        |
| 5 LED standoff                             | 1        | - '                                                      |          |