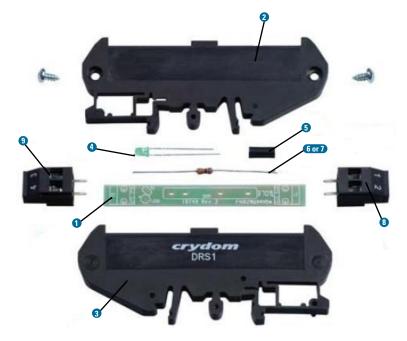

## DRS1 - SINGLE CHANNEL SOCKET (D)

| List of parts included in the kit          | Quantity | List of parts included in the kit                        | Quantity |
|--------------------------------------------|----------|----------------------------------------------------------|----------|
| 1 Printed circuit board                    | 1        | <ul><li>Resistor 1K Ω, 0.25W (brown-black-red)</li></ul> | 1        |
| 2 Housing - right side (includes 2 screws) | 1        | Resistor 4.7K Ω, 0.25W (yellow-violet-red)               | 1        |
| 3 Housing - left side                      | 1        | Outside terminal block                                   | 1        |
| 4 Green LED                                | 1        | Input terminal block                                     | 1        |
| 5 LED standoff                             | 1        | - '                                                      |          |