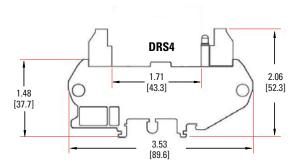

# **MECHANICAL SPECIFICATIONS**

Tolerances: ±0.02 in / 0.5 mm All dimensions are in: inches [millimeters]

Page 1

### DRS4 - FOUR CHANNEL SOCKET (D)

| List of parts included in the kit          | Quantity | List of parts included in the kit          | Quantity |
|--------------------------------------------|----------|--------------------------------------------|----------|
| Printed circuit board                      | 1        | 6 LED standoff                             | 4        |
| 2 Housing - right side (includes 2 screws) | 1        | Resistor 1K Ω, 0.25W (brown-black-red)     | 4        |
| 3 Housing - left side (includes 2 screws)  | 1        | Resistor 4.7K Ω, 0.25W (yellow-violet-red) | 4        |
| Profile extrusion                          | 1        | Outside terminal block                     | 4        |
| 5 Green LED                                | 4        | Input terminal block                       | 4        |