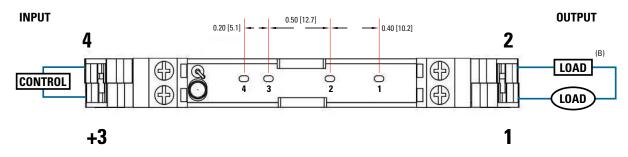

# **MECHANICAL SPECIFICATIONS**

Tolerances: ±0.02 in / 0.5 mm All dimensions are in: inches [millimeters]

Page 1

#### DC Input/AC Output