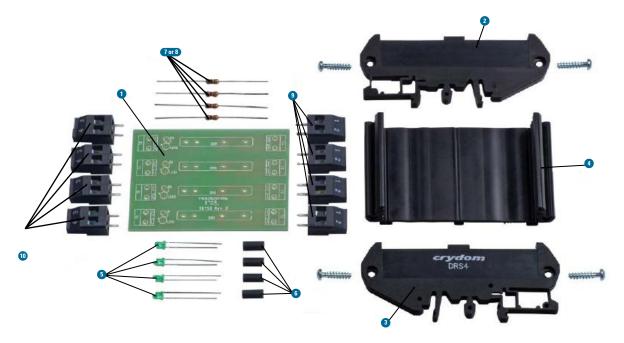

### DRS4 - FOUR CHANNEL SOCKET (D)

| List of parts included in the kit          | Quantity | List of parts included in the kit          | Quantity |
|--------------------------------------------|----------|--------------------------------------------|----------|
| Printed circuit board                      | 1        | 6 LED standoff                             | 4        |
| 2 Housing - right side (includes 2 screws) | 1        | Resistor 1K Ω, 0.25W (brown-black-red)     | 4        |
| 3 Housing - left side (includes 2 screws)  | 1        | Resistor 4.7K Ω, 0.25W (yellow-violet-red) | 4        |
| Profile extrusion                          | 1        | Outside terminal block                     | 4        |
| 5 Green LED                                | 4        | Input terminal block                       | 4        |