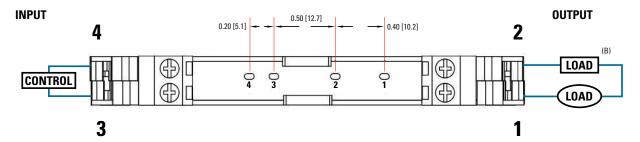

# **MECHANICAL SPECIFICATIONS**

Tolerances: ±0.02 in / 0.5 mm All dimensions are in: inches [millimeters]

Page 1

#### AC Input/AC Output