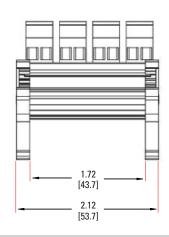

# **MECHANICAL SPECIFICATIONS**

Tolerances: ±0.02 in / 0.5 mm All dimensions are in: inches [millimeters]

Page 1

### DRS4 - FOUR CHANNEL SOCKET (D)

| List of parts included in the kit          | Quantity | List of parts included in the kit          | Quantity |
|--------------------------------------------|----------|--------------------------------------------|----------|
| Printed circuit board                      | 1        | 6 LED standoff                             | 4        |
| 2 Housing - right side (includes 2 screws) | 1        | Resistor 1K Ω, 0.25W (brown-black-red)     | 4        |
| 3 Housing - left side (includes 2 screws)  | 1        | Resistor 4.7K Ω, 0.25W (yellow-violet-red) | 4        |
| Profile extrusion                          | 1        | Outside terminal block                     | 4        |
| 5 Green LED                                | 4        | Input terminal block                       | 4        |