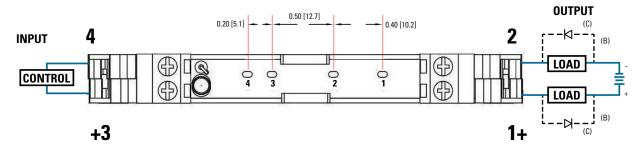

# **MECHANICAL SPECIFICATIONS**

Tolerances: ±0.02 in / 0.5 mm All dimensions are in: inches [millimeters]

Page 1

#### DC Input/DC Output