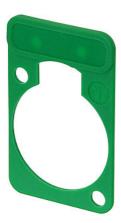

DSS-\*

Colored lettering plate for D-shape-connectors. Bag of 100 pcs.

## **Color Coding**

| Black | Brown    | Red | Orange   | Yellow   | Green | Blue     | Violet   | Grey     | White    |
|-------|----------|-----|----------|----------|-------|----------|----------|----------|----------|
| 0     | <b>1</b> | 2   | <b>3</b> | <b>4</b> | 5     | <b>6</b> | <b>7</b> | <b>8</b> | <b>9</b> |
|       |          |     |          |          |       |          |          |          |          |