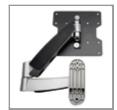

## Description

Tripp Lite's VESA-compliant DWM1742S Full-Motion Flat-Screen Wall Mount offers full-motion articulation and can free up valuable space in your workstation by allowing you to effortlessly reposition your display at any time, even after installation. Its sleek design features convenient one-touch display adjustment with tilt and swivel capabilities and fits most 17- to 42-inch flat-panel displays. Its durable, all-metal frame with soft, rubber feel finish

Highlights

- REPLACES MODEL DWM1737S
- Can be used to increase available desk/table space in office applications
- Fits most flat-panel displays from 17" to 42"
- Convenient one-touch display adjustment for easy view optimization
- Wide range of motion with -15° to +15° tilt, 180° swivel and -3° to +3° screen level adjustment capability
- Supports up to 44 lbs.
- 5-year warranty