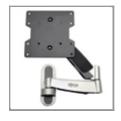

## Description

Tripp Lite's VESA-compliant DWM1742S Full-Motion Flat-Screen Wall Mount offers full-motion articulation and can free up valuable space in your workstation by allowing you to effortlessly reposition your display at any time, even after installation. Its sleek design features convenient one-touch display adjustment with tilt and swivel capabilities and fits most 17- to 42-inch flat-panel displays. Its durable, all-metal frame with soft, rubber feel finish

Highlights

- REPLACES MODEL DWM1737S
- Can be used to increase available desk/table space in office applications
- Fits most flat-panel displays from 17" to 42"
- Convenient one-touch display adjustment for easy view optimization
- Wide range of motion with -15° to +15° tilt, 180° swivel and -3° to +3° screen level adjustment capability
- Supports up to 44 lbs.
- 5-year warranty