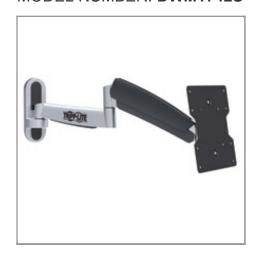

## Full-Motion Wall-Mount for 17" to 42" Flat-Screen Displays

MODEL NUMBER: DWM1742S

## Description

Tripp Lite's VESA-compliant DWM1742S Full-Motion Flat-Screen Wall Mount offers full-motion articulation and can free up valuable space in your workstation by allowing you to effortlessly reposition your display at any time, even after installation. Its sleek design features convenient one-touch display adjustment with tilt and swivel capabilities and fits most 17- to 42-inch flat-panel displays. Its durable, all-metal frame with soft, rubber feel finish

Highlights

- REPLACES MODEL DWM1737S
- Can be used to increase available desk/table space in office applications
- Fits most flat-panel displays from 17" to 42"
- Convenient one-touch display adjustment for easy view optimization
- Wide range of motion with -15° to +15° tilt, 180° swivel and -3° to +3° screen level adjustment capability
- Supports up to 44 lbs.
- 5-year warranty