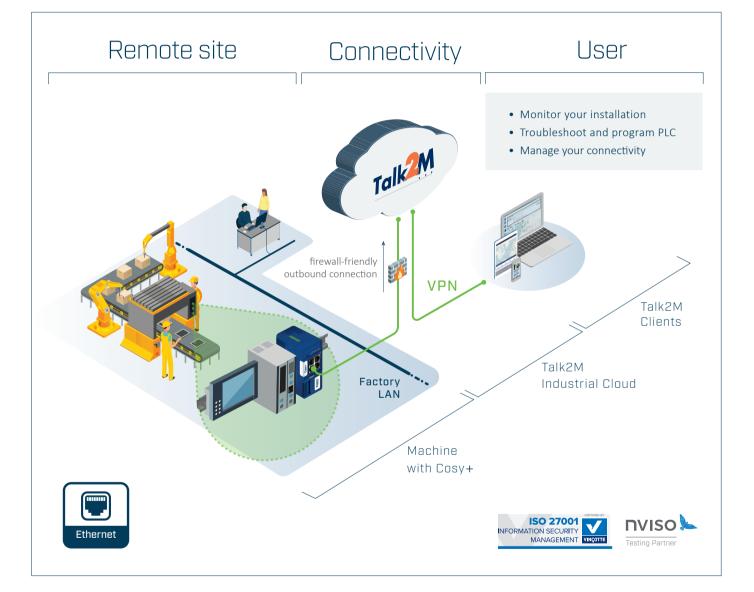

# Cosy+

Allows you to securely and easily troubleshoot your machines remotely, through the global Talk2M service.

## State-of-the-art security

- New generation of devices with built-in Hardware Security
- Proven security posture :
  - ISO 27001 certification and cybersecurity partnership with NVISO
  - Solution based on the latest standard technologies
- Machine LAN segregation to ensure that remote users can only access the target equipment
- Local control of the remote connectivity by the end-user, with an external key switch
- Increase safety with the digital output indicating an active remote connection

# Easy

- Straightforward setup, to make any machine IIoT-ready in a matter of minutes
- Non-intrusive outbound connections, requiring no change on the existing network
- Start immediately with a free Talk2M account and reach your equipment in 2 clicks
- Manage the connectivity of all your machines and collaborators from one place

#### Powerful Talk2M VPN service

- Global and reliable infrastructure, with an extensive Service Level Agreement
- Scalability: add at any time as many devices and users as you need
- Connect from any device, with the free desktop, web and mobile apps
- Email & SMS relay services, to receive notifications from your machine
- Traceability of all remote activity through detailed logs and reports