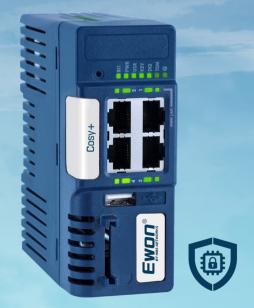

# Cosy+

Allows you to securely and easily troubleshoot your machines remotely, through the global Talk2M service.

## State-of-the-art security

- New generation of devices with built-in Hardware Security
- Proven security posture :
  - ISO 27001 certification and cybersecurity partnership with NVISO
  - Solution based on the latest standard technologies
- Machine LAN segregation to ensure that remote users can only access the target equipment
- Local control of the remote connectivity by the end-user, with an external key switch
- Increase safety with the digital output indicating an active remote connection