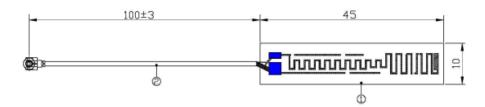

# **Mechanical Specifications**

| Dimensions:             | L45 x W10 x H0.7mm (without cable) |
|-------------------------|------------------------------------|
| Cable Length:           | L100 x 1.13mm                      |
| Connector:              | IPEX                               |
| Operating Temperature:  | -30 - +70°C                        |
| Storage<br>Temperature: | -35 - +75°C                        |