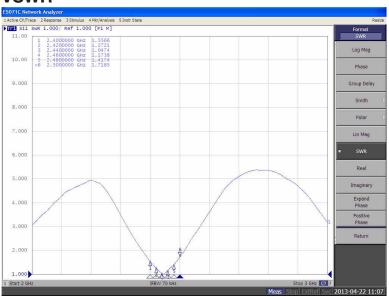

#### **VSWR**

## **Electrical Specifications**

| Operating Temperature range: | -20 - +60°C  |
|------------------------------|--------------|
| Operating Frequency:         | 2.4 - 2.5GHz |
| Impedance:                   | 50 Ohm       |
| Peak Gain:                   | 2.6dB        |
| VSWR:                        | 2.0:1        |
| Polarization:                | Vertica      |