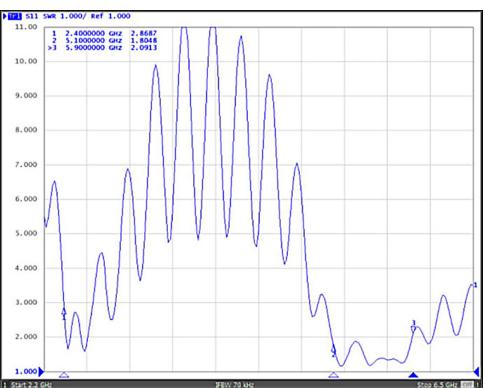

### **Electrical Specifications**

| Operating Frequency: | 2.4 and 5.58GHz     |
|----------------------|---------------------|
| Max Input Power:     | 50W                 |
| Impedance:           | 50 Ohm              |
| Peak Gain:           | 3.0dBi @<br>5.25GHz |
| VSWR:                | <2.8:1              |
| Polarization:        | Vertical            |

### **VSWR**

sales

email

web