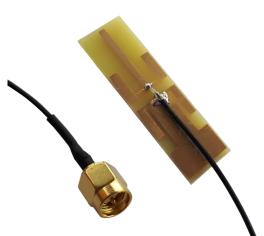

### **General Description**

The Echo 31 is a Dual Band WiFi / WLAN dedicated PCB antenna. This multiband antenna comes into its own when a congested 2.4Ghz network is a limitation and the device can utilise the 5GHz alternative band. The Echo 31 antenna can be used with WiFi, Bluetooth, Zigbee and ISM based applications.

With a small footprint size of 50 x 15mm, the Echo 31 is perfect for those applications where internal space for components is limited or when using an external antenna is simply not appropriate.

A common application for the Echo 31 is customer self service kiosks.

### **Mechanical Specifications**

| Dimensions:               | L50 x W15 x H0.8mm (without cable) |
|---------------------------|------------------------------------|
| Cable Length:             | 1.37mm 6 GHz Coax                  |
| Connector:                | SMA Male Reverse Polarity          |
| Operating<br>Temperature: | -20 - +70°C                        |
| Storage<br>Temperature:   | -35 - +75°C                        |