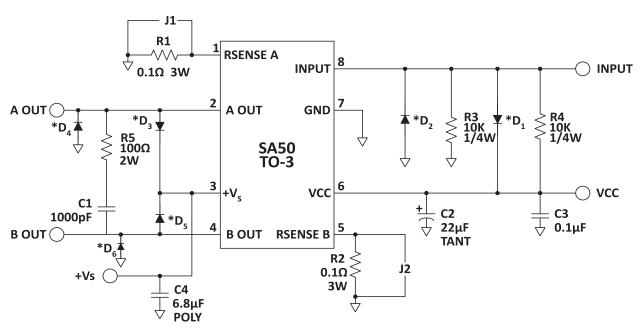

Figure 1: Equivalent Schematic

\*D1 and D2 – Input Protection, high speed such as 1N4148. D3 through D6 – Flyback protection, high speed (<200nS). Solder as close to SA50 as possible These components do not have designations on the PC Board.