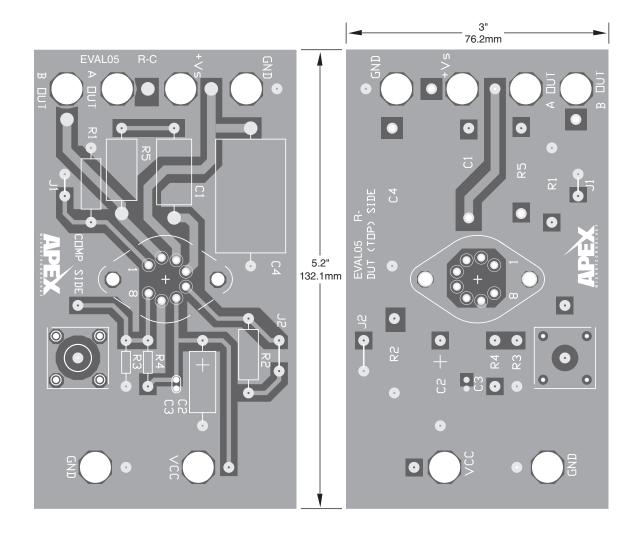

## **INTRODUCTION**

Fast, easy breadboarding of circuits using the SA50 are possible with the EVAL05 PC board. Mounting holes are provided and the provision for standard banana jacks simplifies connection and testing. Components are labeled on both sides of the board for ease in probing.

Figure 2: PCB