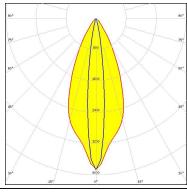

# PHOTOMETRIC DATA (MEASURED):

LED LUXEON Rebel

FWHM / FWTM  $42.0 + 13.0^{\circ} / 72.0 + 26.0^{\circ}$ 

Efficiency 80 %
Peak intensity 4 cd/lm
LEDs/each optic 1
Light colour White
Required components: