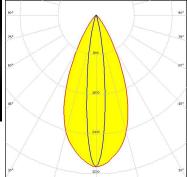

# PHOTOMETRIC DATA (MEASURED):

LED LUXEON Rebel

FWHM / FWTM  $42.0 + 13.0^{\circ} / 72.0 + 26.0^{\circ}$ 

Efficiency 80 %
Peak intensity 4 cd/lm
LEDs/each optic 1
Light colour White
Required components:

# **MUMILEDS**

LED LUXEON Rebel ES FWHM / FWTM 47.0 + 14.0° / 74.0 + 30.0°

Efficiency 81 %
Peak intensity 3 cd/lm
LEDs/each optic 1
Light colour White
Required components:

Published: 19/07/2019