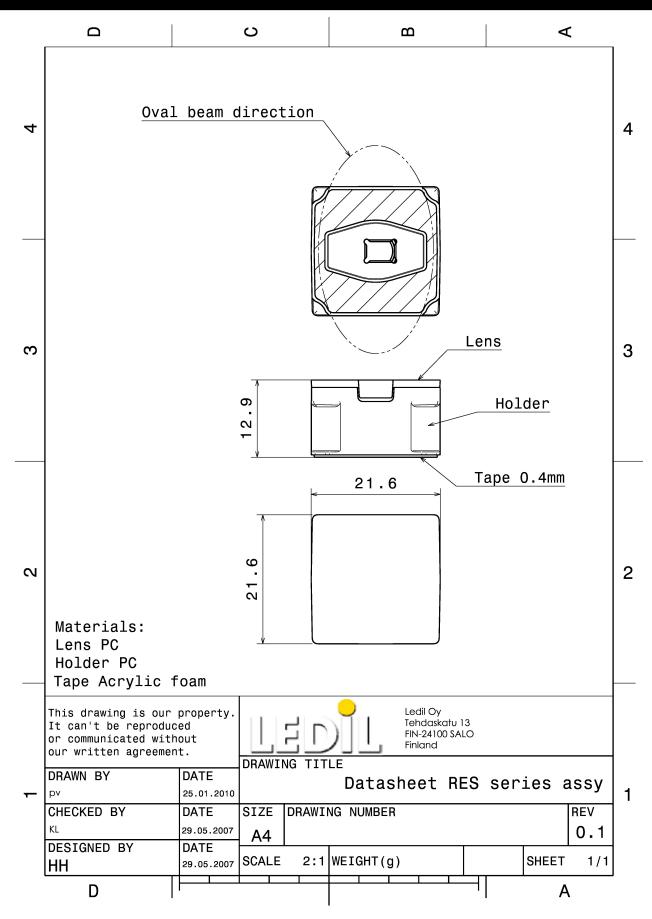

# **TECHNICAL SPECIFICATIONS:**

| Dimensions     | 21.6 x 21.6 mm |
|----------------|----------------|
| Height         | 12.9 mm        |
| Fastening      | tape           |
| ROHS compliant | yes 🕕          |

### **MATERIAL SPECIFICATIONS:**

| Component              | Туре        | Material     | Colour | Finish |
|------------------------|-------------|--------------|--------|--------|
| F10286_ROSE-B-B-O      | Single lens | PC           | clear  |        |
| C10358_ROSE-HLD-RE-WHT | Holder      | PC           | white  |        |
| C10278_ROSE-TAPE       | Tape        | Acrylic foam | black  |        |