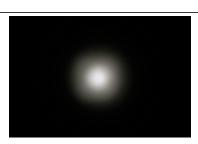

### PHOTOMETRIC DATA (MEASURED):

# **SAMSUNG**

LED LH351B
FWHM / FWTM 5.3° / 14.0°
Efficiency 90 %
Peak intensity 57 cd/lm
LEDs/each optic 1
Light colour White
Required components: