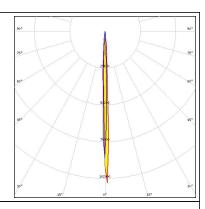

#### **CRYSTAL-RS**

~5.1° spot beam

### PHOTOMETRIC DATA (MEASURED):

#### CREE \$\text{LED}

LED XP-E
FWHM / FWTM 3.3° / 8.5°
Efficiency 93 %
Peak intensity 106 cd/lm
LEDs/each optic 1
Light colour White
Required components: