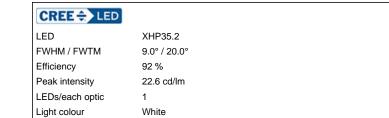

#### CREE \$\text{LED}

LED XP-E
FWHM / FWTM 3.3° / 8.5°
Efficiency 93 %
Peak intensity 106 cd/lm
LEDs/each optic 1
Light colour White
Required components: