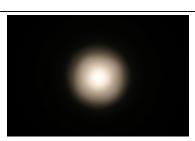

### PHOTOMETRIC DATA (MEASURED):

#### CREE \$\text{LED}

LED XP-E
FWHM / FWTM 3.3° / 8.5°
Efficiency 93 %
Peak intensity 106 cd/lm
LEDs/each optic 1
Light colour White
Required components: