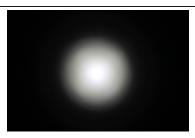

### PHOTOMETRIC DATA (MEASURED):

#### CREE & LED

LED XP-G
FWHM / FWTM 4.9° / 11.4°
Efficiency 89 %
Peak intensity 68.3 cd/lm
LEDs/each optic 1
Light colour White
Required components: