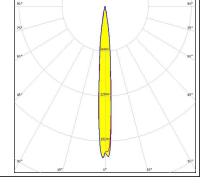

### PHOTOMETRIC DATA (MEASURED):

#### CREE \$\text{LED}

LED XP-E
FWHM / FWTM 3.3° / 8.5°
Efficiency 93 %
Peak intensity 106 cd/lm
LEDs/each optic 1
Light colour White
Required components: