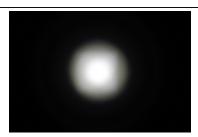

### PHOTOMETRIC DATA (MEASURED):

# **SAMSUNG**

LED LH351Z
FWHM / FWTM 4.4° / 12.0°
Efficiency 90 %
Peak intensity 77 cd/lm
LEDs/each optic 1
Light colour White
Required components: