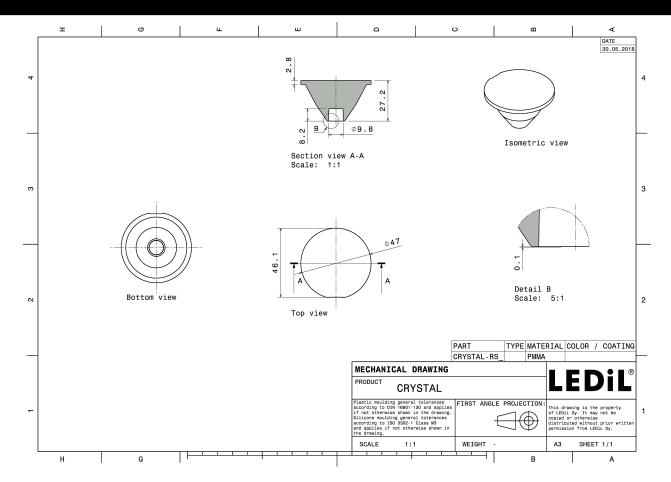

#### **TECHNICAL SPECIFICATIONS:**

Dimensions Ø 46.8 mm
Height 27.4 mm
Fastening snaps
ROHS compliant yes ①

#### **MATERIAL SPECIFICATIONS:**

ComponentTypeMaterialColourCRYSTAL-RSSingle lensPMMAclear