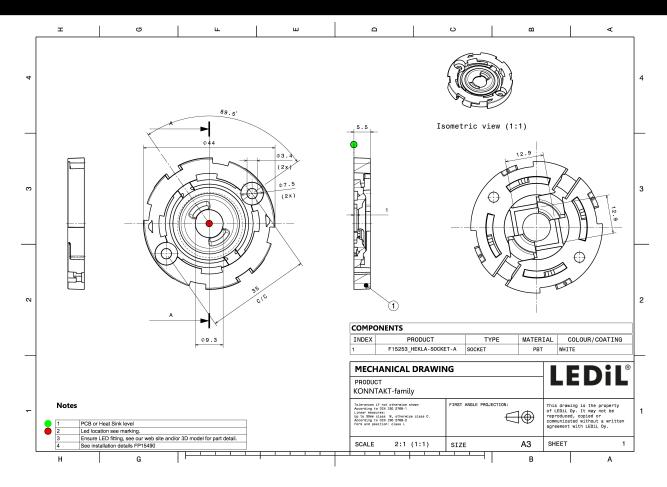

#### **TECHNICAL SPECIFICATIONS:**

| Dimensions     | Ø 44.0 mm |
|----------------|-----------|
| Height         | 5.5 mm    |
| Fastening      | screw     |
| ROHS compliant | yes 🕕     |

#### **MATERIAL SPECIFICATIONS:**

| Component      | Туре      | Material | Colour | Finish |
|----------------|-----------|----------|--------|--------|
| HEKLA-SOCKET-A | Base part | PBT      | white  |        |