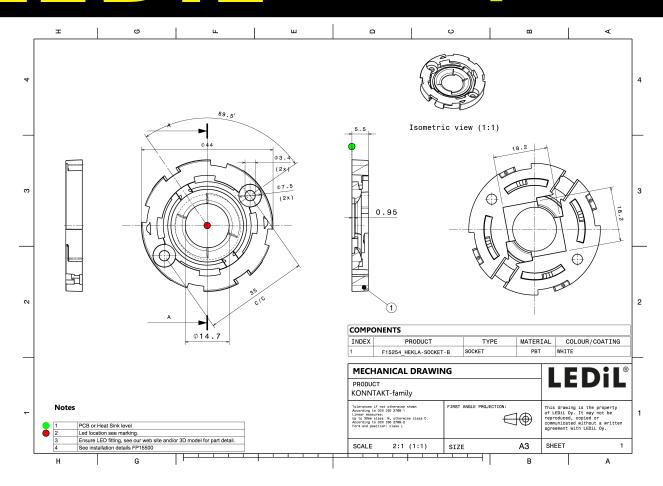

## **TECHNICAL SPECIFICATIONS:**

| Dimensions     | Ø 44.0 mm |
|----------------|-----------|
| Height         | 5.5 mm    |
| Fastening      | screw     |
| ROHS compliant | yes 🕕     |

#### **MATERIAL SPECIFICATIONS:**

| Component      | Туре      | Material | Colour | Finish |
|----------------|-----------|----------|--------|--------|
| HEKLA-SOCKET-B | Base part | PBT      | white  |        |