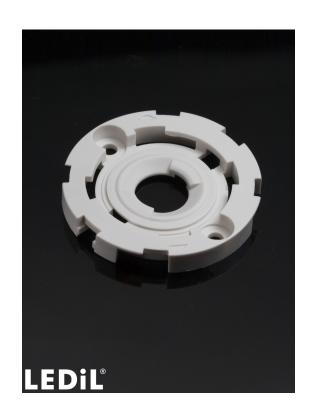

# **HEKLA-SOCKET-C**

Version compatible with COBs of 13.5 x 13.5 mm packages and max 11.6 mm LES size

### **MATERIAL SPECIFICATIONS:**

| Component      | Туре      | Material | Colour | Finish |
|----------------|-----------|----------|--------|--------|
| HEKLA-SOCKET-C | Base part | PBT      | white  |        |