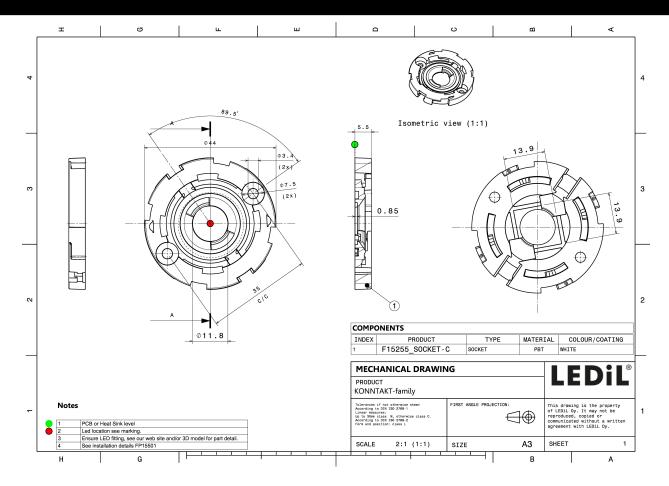

### **TECHNICAL SPECIFICATIONS:**

| Dimensions     | Ø 44.0 mm |
|----------------|-----------|
| Height         | 5.5 mm    |
| Fastening      | screw     |
| ROHS compliant | yes 🕕     |

### **MATERIAL SPECIFICATIONS:**

| Component      | Туре      | Material | Colour | Finish |
|----------------|-----------|----------|--------|--------|
| HEKLA-SOCKET-C | Base part | PBT      | white  |        |