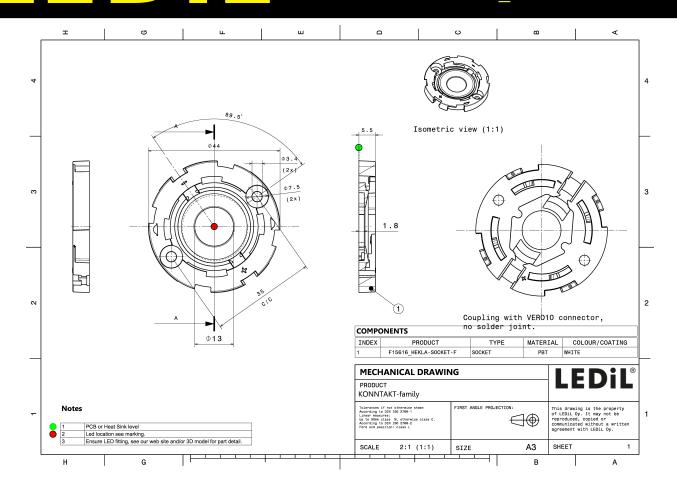

## **TECHNICAL SPECIFICATIONS:**

Dimensions Ø 44.0 mm
Height 5.5 mm
Fastening screw
ROHS compliant yes

### **MATERIAL SPECIFICATIONS:**

ComponentTypeMaterialColourFinishHEKLA-SOCKET-FBase partPBTwhite