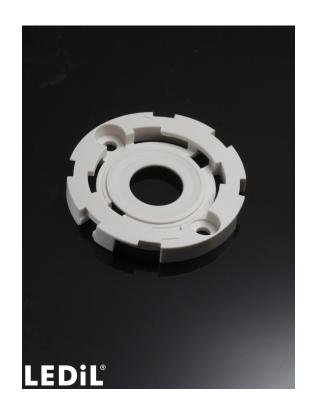

## **HEKLA-SOCKET-F**

Version compatible with Bridgelux VERO10

### **MATERIAL SPECIFICATIONS:**

ComponentTypeMaterialColourFinishHEKLA-SOCKET-FBase partPBTwhite