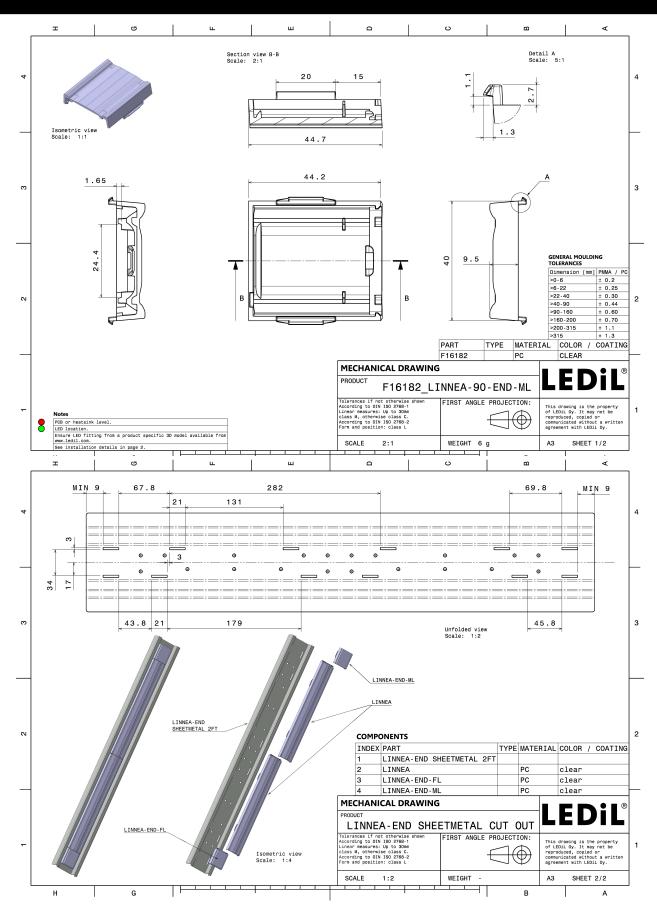

#### **TECHNICAL SPECIFICATIONS:**

Dimensions 40.0 x 44.0 mm

Height 9.5 mm

Fastening clips

ROHS compliant yes 1

#### **MATERIAL SPECIFICATIONS:**

ComponentTypeMaterialColourFinishLINNEA-90-END-MLAccessoryPCclear