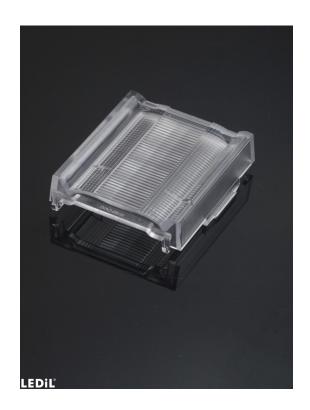

### LINNEA-90-END-FL

Long, female end cap compatible with LINNEA-90

### **SPECIFICATION:**

Dimensions 40.0 x 44.0 mm

Height 9.5 mm

Fastening clips

ROHS compliant yes 1

1/4

#### **MATERIALS:**

ComponentTypeMaterialColourFinishLINNEA-90-END-FLAccessoryPCclear