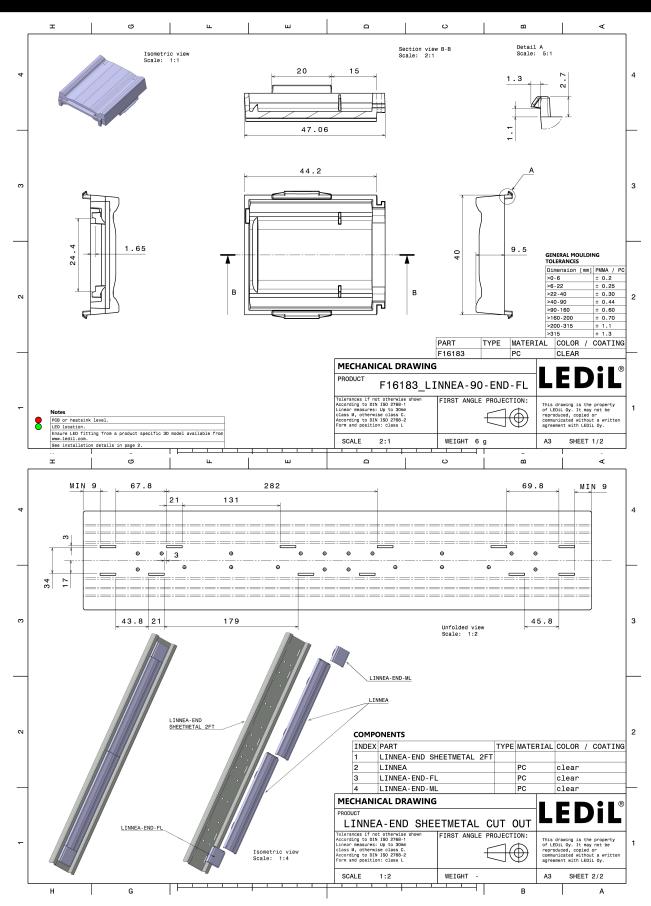

# PRODUCT DATASHEET F16183\_LINNEA-90-END-FL

### LINNEA-90-END-FL

Long, female end cap compatible with LINNEA-90

### **SPECIFICATION:**

Dimensions 40.0 x 44.0 mm

Height 9.5 mm

Fastening clips

ROHS compliant yes 1

1/4