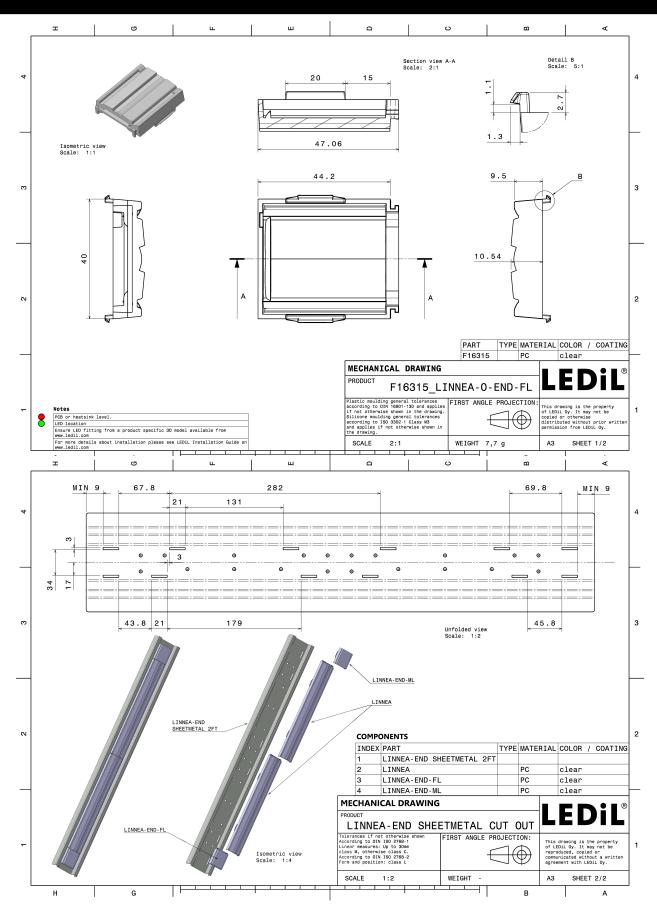

# LINNEA-O-END-FL

### **SPECIFICATION:**

40.0 x 44.0 mm **Dimensions** Height 10.5 mm Fastening clips **ROHS** compliant yes 🕕

## **MATERIALS:**

Type Material Colour **Finish** Component LINNEA-O-END-FL Accessory PC clear