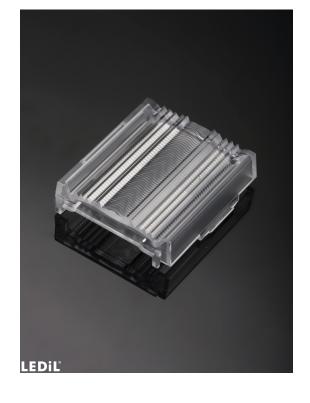

# LINNEA-O-END-FL

## **Description**

~35° + 70° oval beam optimized for 1.0 mm metal sheet or profile. Variant made from PC.

## **MATERIALS:**

Type Material Colour **Finish** Component LINNEA-O-END-FL Accessory PC clear