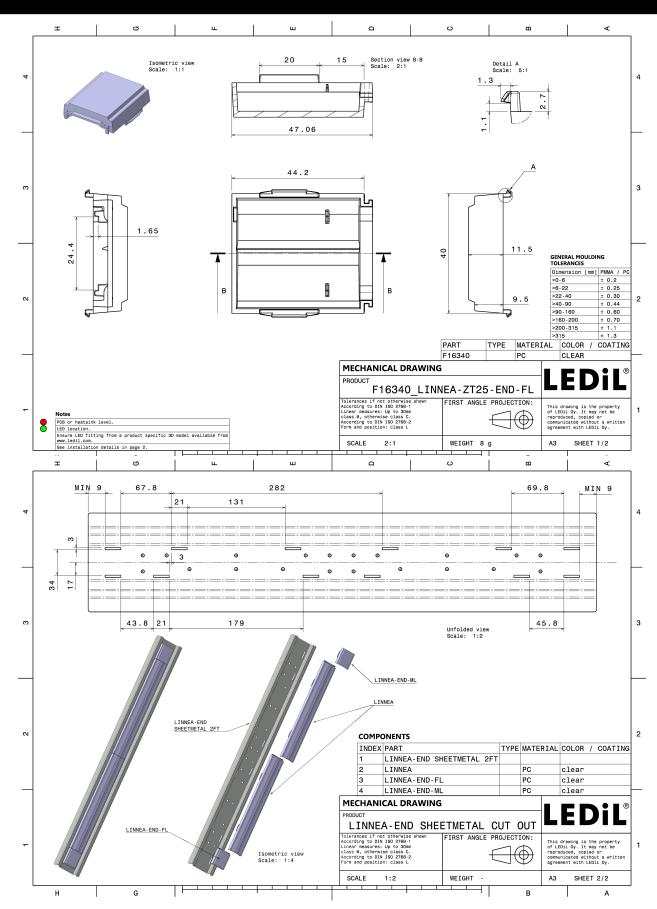

## **PRODUCT** F16340\_LINNEA-ZT25-END-FL

#### SPECIFICATION:

**Dimensions** 40.0 x 40.0 mm Height 9.5 mm Fastening clips yes 🕕 **ROHS** compliant

#### **MATERIALS:**

Colour Component **Type** Material **Finish** LINNEA-ZT25-END-FL Accessory PC clear