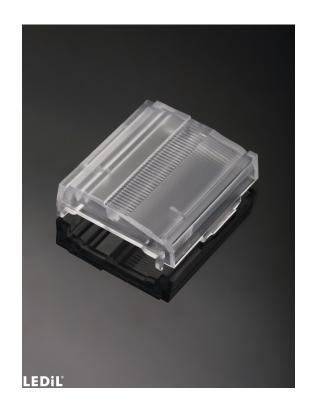

#### LINNEA-ZT25-END-FL

Long, female end cap compatible with LINNEA-ZT25

#### SPECIFICATION:

**Dimensions** 40.0 x 40.0 mm Height 9.5 mm Fastening clips yes 🕕 **ROHS** compliant

#### **MATERIALS:**

Colour Component **Type** Material **Finish** LINNEA-ZT25-END-FL Accessory PC clear