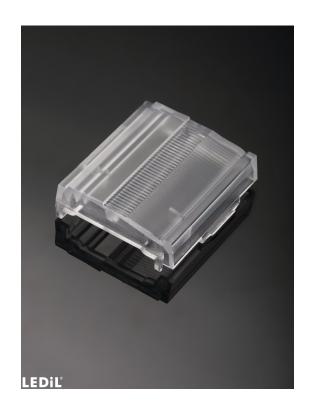

## LINNEA-ZT25-END-B-FL

Long, female end cap compatible with LINNEA-ZT25-B

### SPECIFICATION:

**Dimensions** 40.0 x 40.0 mm Height 9.5 mm Fastening clips yes 🕕 **ROHS** compliant

### **MATERIALS:**

Colour Component **Type** Material **Finish** LINNEA-ZT25-END-B-FL Accessory PC clear