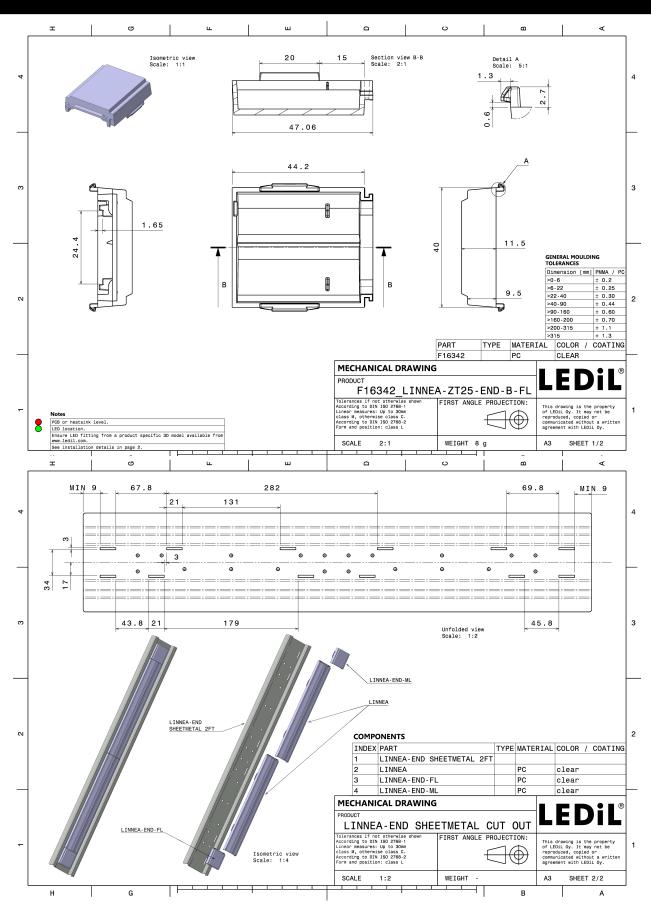

## LINNEA-ZT25-END-B-FL

Long, female end cap compatible with LINNEA-ZT25-B

### SPECIFICATION:

**Dimensions** 40.0 x 40.0 mm Height 9.5 mm Fastening clips yes 🕕 **ROHS** compliant

### **MATERIALS:**

Colour Component **Type** Material **Finish** LINNEA-ZT25-END-B-FL Accessory PC clear

### **ORDERING INFORMATION:**

Component Qty in box MOQ MPQ Box weight (kg) F16342\_LINNEA-ZT25-END-B-FL 864 54 54 8.8

» Box size: 398 x 298 x 265 mm