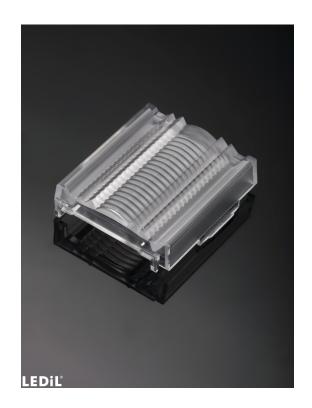

#### LINNEA-60-END-FL

Long, female end cap compatible with LINNEA-60

#### SPECIFICATION:

**Dimensions** 40.0 x 44.0 mm Height 11 mm Fastening clips yes 🕕 **ROHS** compliant

1/4

#### **MATERIALS:**

Component **Type** Material Colour **Finish** LINNEA-60-END-FL Accessory PC clear