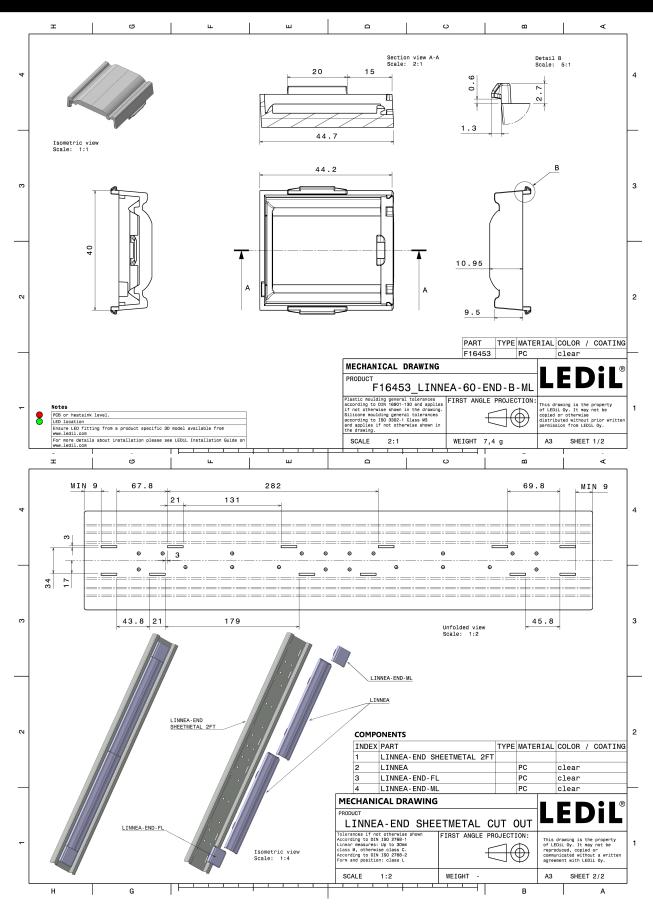

### SPECIFICATION:

**Dimensions** 40.0 x 44.0 mm Height 11 mm Fastening clips yes 🕕 **ROHS** compliant

### **MATERIALS:**

Colour Component **Type** Material **Finish** LINNEA-60-END-B-ML Accessory PC clear

### **ORDERING INFORMATION:**

Component Qty in box MOQ MPQ Box weight (kg) 8.5

F16453\_LINNEA-60-END-B-ML 918 54 54 » Box size: 398 x 298 x 265 mm