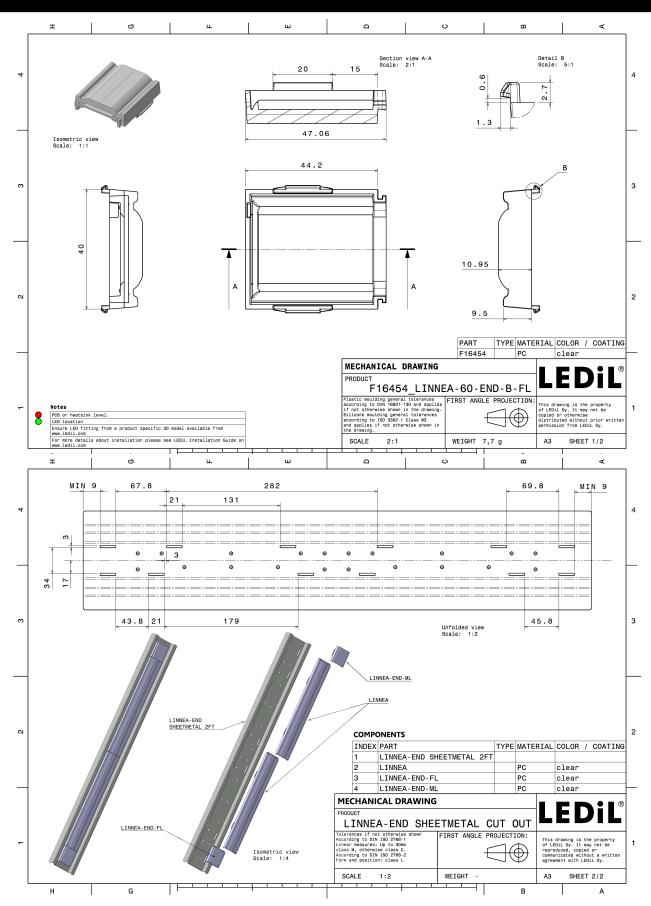

## LINNEA-60-END-B-FL

Long, female end cap compatible with LINNEA-60-B

### SPECIFICATION:

**Dimensions** 40.0 x 44.0 mm Height 11 mm Fastening clips yes 🕕 **ROHS** compliant

### **MATERIALS:**

Colour Component **Type** Material **Finish** LINNEA-60-END-B-FL Accessory PC clear

### **ORDERING INFORMATION:**

Component Qty in box MOQ MPQ Box weight (kg) 8.8

F16454\_LINNEA-60-END-B-FL 918 54 54 » Box size: 398 x 298 x 265 mm