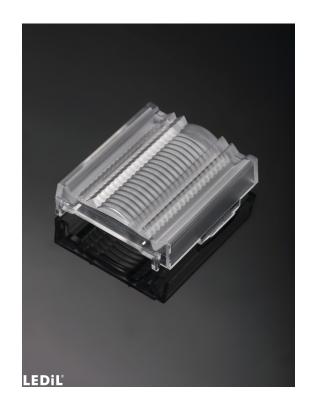

## LINNEA-60-END-B-FL

Long, female end cap compatible with LINNEA-60-B

### SPECIFICATION:

**Dimensions** 40.0 x 44.0 mm Height 11 mm Fastening clips yes 🕕 **ROHS** compliant

### **MATERIALS:**

Colour Component **Type** Material **Finish** LINNEA-60-END-B-FL Accessory PC clear