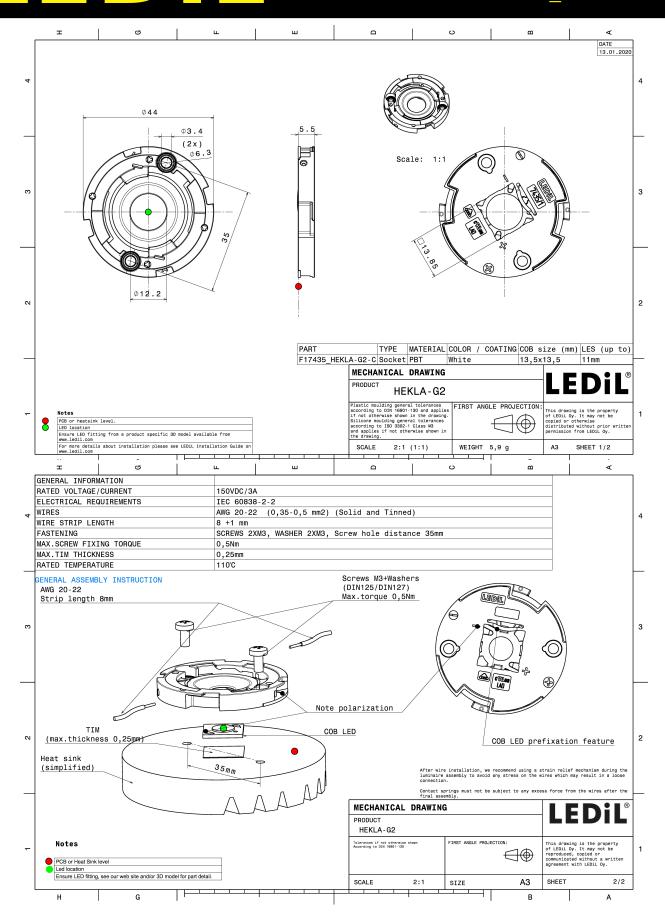

# **HEKLA-G2-C**

Version compatible with COBs of 13.5 x 13.5 mm packages and max 11.6 mm LES size

## **TECHNICAL SPECIFICATIONS:**

| Dimensions     | Ø 44.0 mm |
|----------------|-----------|
| Height         | 5.5 mm    |
| Fastening      | screw     |
| ROHS compliant | yes 🛈     |

#### **MATERIAL SPECIFICATIONS:**

| Component  | Туре      | Material | Colour | Finish |
|------------|-----------|----------|--------|--------|
| HEKLA-G2-C | Base part | PBT      | white  |        |