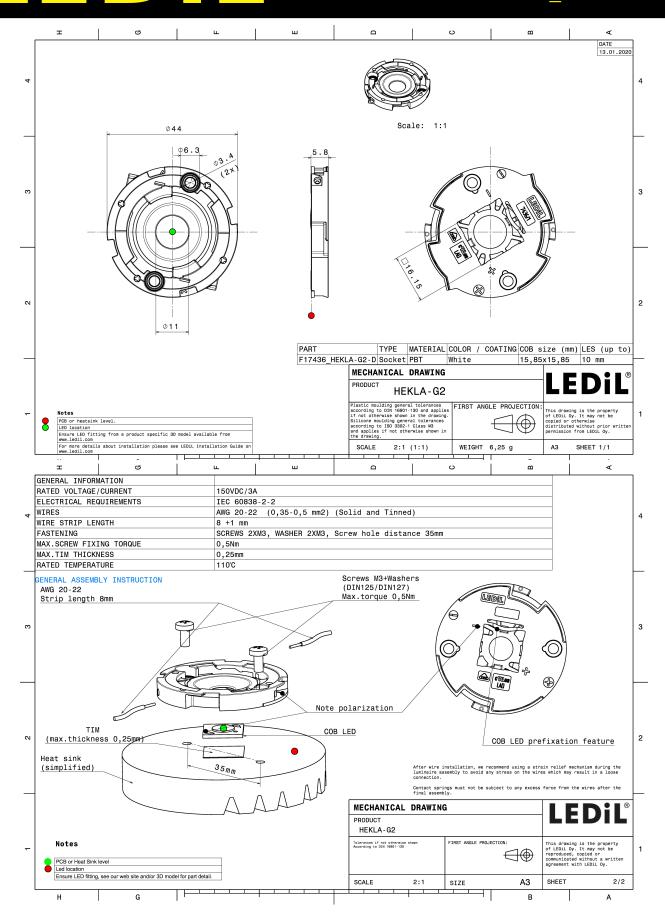

# **HEKLA-G2-D**

Version compatible with COBs of 15.85 x 15.85 mm packages and max 10.7 mm LES size

## **TECHNICAL SPECIFICATIONS:**

| Dimensions     | Ø 44.0 mm |
|----------------|-----------|
| Height         | 5.8 mm    |
| Fastening      | screw     |
| ROHS compliant | yes 🛈     |

#### **MATERIAL SPECIFICATIONS:**

| Component  | Туре      | Material | Colour | Finish |
|------------|-----------|----------|--------|--------|
| HEKLA-G2-D | Base part | PBT      | white  |        |