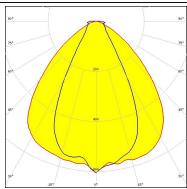

#### **PHILIPS**

LED Fortimo LED Strip 1ft 1100lm FC HV5 & LV5

FWHM / FWTM 116.0 + 65.0° / 156.0 + 140.0°

Efficiency 82 %
Peak intensity 0.4 cd/lm
LEDs/each optic 1
Light colour White
Required components: