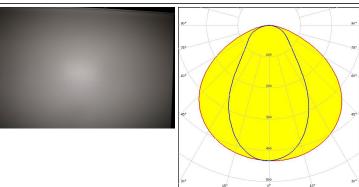

### **OPTICAL RESULTS (MEASURED):**

#### **PHILIPS**

LED Fortimo LED Strip 1ft 1100lm FC HV5 & LV5

FWHM / FWTM 116.0 + 65.0° / 156.0 + 140.0°

Efficiency 82 %
Peak intensity 0.4 cd/lm
LEDs/each optic 1
Light colour White
Required components: