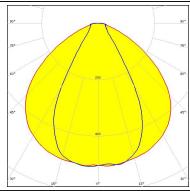

#### PHILIPS

LED Fortimo LED Strip 1ft 2000lm FC HV6

FWHM / FWTM 115.0 + 65.0° / 156.0 + 140.0°

Efficiency 82 %
Peak intensity 0.4 cd/lm
LEDs/each optic 1
Light colour White
Required components: