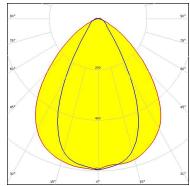

## PHILIPS

LED Fortimo LED Strip 1ft 650lm FC HV5 & LV5

FWHM / FWTM 112.0 + 67.0° / 155.0 + 139.0°

Efficiency 83 %
Peak intensity 0.4 cd/lm
LEDs/each optic 1
Light colour White
Required components:

Published: 15/11/2021