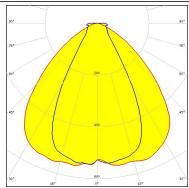

#### **OSRAM**

LED OSCONIQ P 3030

FWHM / FWTM 96.0 + 58.0° / 130.0 + 98.0°

Efficiency 87 % Peak intensity 0.6 cd/lm LEDs/each optic Light colour Red

Required components:

#### **OSRAM**

LED OSCONIQ P 3030 FWHM / FWTM 92.0 + 56.0° / 129.0 + 92.0°

Efficiency 87 % Peak intensity 0.6 cd/lm LEDs/each optic 1 White Light colour

Required components: