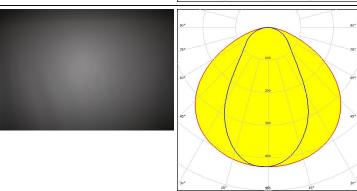

#### **PHILIPS**

LED Fortimo LED Strip 1ft 1100lm FC HV5 & LV5

FWHM / FWTM 116.0 + 65.0° / 156.0 + 140.0°

Efficiency 82 %
Peak intensity 0.4 cd/lm
LEDs/each optic 1
Light colour White
Required components:

## PHILIPS

LED Fortimo LED Strip 1ft 650lm FC HV5 & LV5

FWHM / FWTM 112.0 + 67.0° / 155.0 + 139.0°

Efficiency 83 %
Peak intensity 0.4 cd/lm
LEDs/each optic 1
Light colour White
Required components:

Published: 15/11/2021