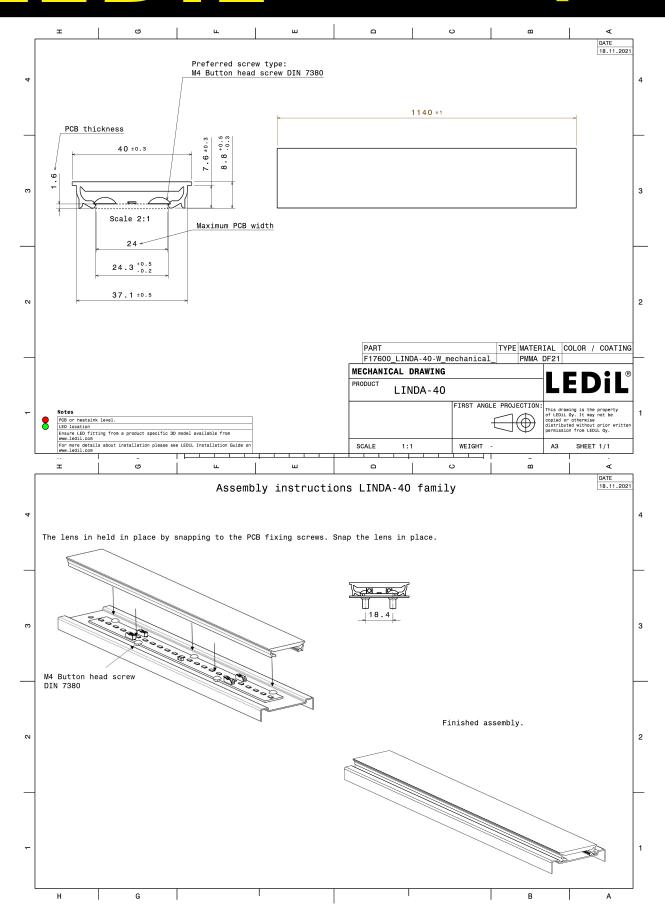

#### **SPECIFICATION:**

**Dimensions** 40.0 x 1140.0 mm Height 8.8 mm Fastening snaps **ROHS** compliant yes 🕕

# **PRODUCT** F17600\_LINDA-40-W

See also our general installation guide: www.ledil.com/installation\_guide

Published: 15/11/2021