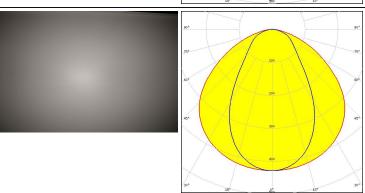

#### PHILIPS

LED Fortimo LED Strip 1ft 2000lm FC HV6

FWHM / FWTM 115.0 + 65.0° / 156.0 + 140.0°

Efficiency 82 %
Peak intensity 0.4 cd/lm
LEDs/each optic 1
Light colour White
Required components: