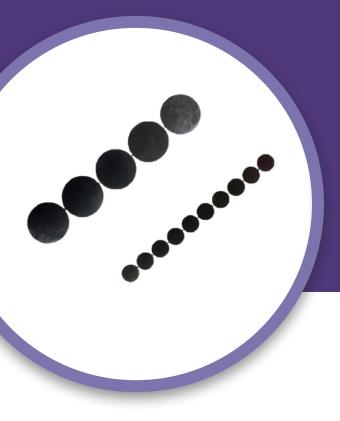

FlexiForce load concentrators are available in 10-packs with a peel-and-stick coating. There are two diameters:

## FLXLC-A

7.1 mm diameter (0.28 in.) 0.7 mm thickness (0.03 in.)

## FLXLC-B

19.1 mm diameter (0.75") 0.7 mm thickness (0.03 in.)

+1.617.464.4283

PURCHASE TODAY ONLINE AT WWW.TEKSCAN.COM/STORE

©Tekscan Inc., 2022. All rights reserved. Tekscan, the Tekscan logo, and FlexiForce are trademarks or registered trademarks of Tekscan, Inc.