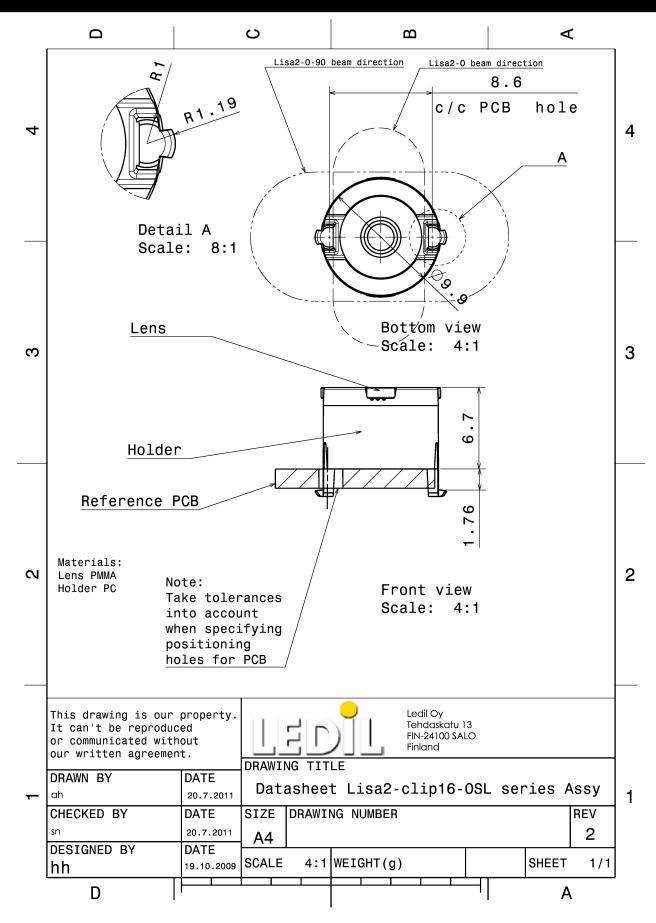

### **SPECIFICATION:**

| Dimensions     | Ø 9.9 mm    |
|----------------|-------------|
| Height         | 6.6 mm      |
| Fastening      | glue, clips |
| ROHS compliant | yes 🛈       |

### **MATERIALS:**

| Component          | Туре        | Material | Colour | Finish |
|--------------------|-------------|----------|--------|--------|
| LISA2-RS           | Single lens | PMMA     | clear  |        |
| LISA2-HLD-CLIP-OSL | Holder      | PC       | black  |        |