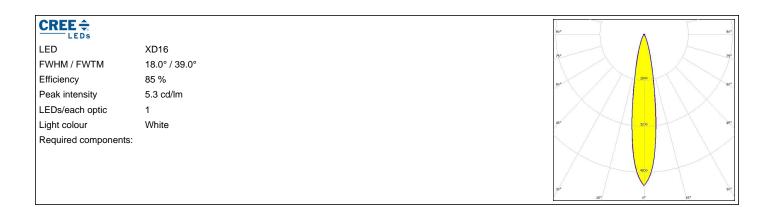

**

| Component          | Туре        | Material | Colour | Finish |
|--------------------|-------------|----------|--------|--------|
| LISA2-RS           | Single lens | PMMA     | clear  |        |
| LISA2-HLD-CLIP-OSL | Holder      | PC       | black  |        |

#### **ORDERING INFORMATION:**

| Component             |             | Qty in box | MOQ | MPQ | Box weight (kg) |
|-----------------------|-------------|------------|-----|-----|-----------------|
| FP11084_LISA2-RS-CLIP | Single lens | 2000       | 300 | 100 | 1.4             |
| » Box size:           |             |            |     |     |                 |





See also our general installation guide: <a href="www.ledil.com/installation\_guide">www.ledil.com/installation\_guide</a>



# **OPTICAL RESULTS (SIMULATED):**