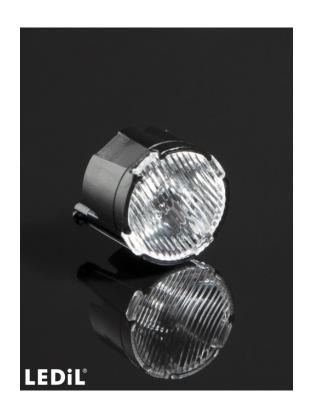

### LISA3-O2-CLIP16

~20° x 35° oval beam with clip installation

#### **TECHNICAL SPECIFICATIONS:**

Dimensions Ø 10.0 mm
Height 6.9 mm
Fastening snaps
ROHS compliant yes 1

#### **MATERIAL SPECIFICATIONS:**

ComponentTypeMaterialColourFinishLISA3-O2Single lensPMMAclearLISA3-HLD-CLIP16HolderPCblack