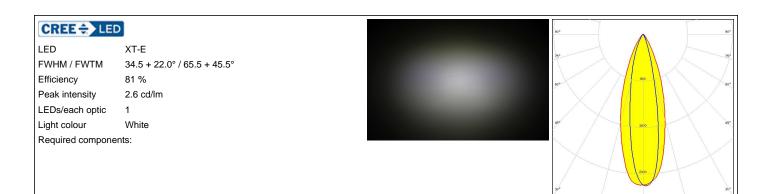

### LISA3-O2-CLIP16

~20° x 35° oval beam with clip installation

#### **TECHNICAL SPECIFICATIONS:**

Dimensions Ø 10.0 mm
Height 6.9 mm
Fastening snaps
ROHS compliant yes 1



#### **MATERIAL SPECIFICATIONS:**

ComponentTypeMaterialColourFinishLISA3-O2Single lensPMMAclearLISA3-HLD-CLIP16HolderPCblack

#### **ORDERING INFORMATION:**

Component Qty in box MOQ MPQ Box weight (kg)

2000

300

100

1.3

FP18683\_LISA3-O2-CLIP16

» Box size: 310 x 230 x 60 mm

Last update: 28/11/2022 Subject to change without prior notice Published: 05/12/2022



# **PRODUCT** FP18683\_LISA3-O2-CLIP16



See also our general installation guide: www.ledil.com/installation\_guide



## PHOTOMETRIC DATA (MEASURED):