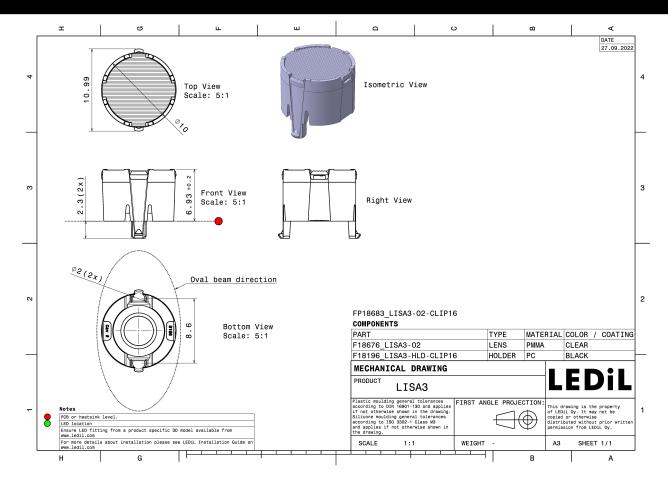

### LISA3-O2-CLIP16

~20° x 35° oval beam with clip installation

#### **TECHNICAL SPECIFICATIONS:**

Dimensions Ø 10.0 mm
Height 6.9 mm
Fastening snaps
ROHS compliant yes 1

#### **MATERIAL SPECIFICATIONS:**

ComponentTypeMaterialColourFinishLISA3-O2Single lensPMMAclearLISA3-HLD-CLIP16HolderPCblack

#### **ORDERING INFORMATION:**

Component Qty in box MOQ MPQ Box weight (kg)

2000

300

100

1.3

FP18683\_LISA3-O2-CLIP16

» Box size: 310 x 230 x 60 mm