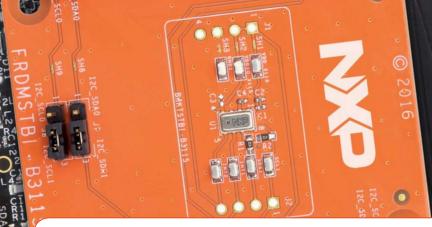

# Quick Reference FRDMKL27-B3115

Sensor Toolbox Development Platform for FXPQ3115BVT1 High Precision Biocompatible Pressure Sensor and NXP Freedom FRDM-KL27Z Development Board

NP

SENSOR TOOLBOX DEMONSTRATION KIT

### **Quick Reference**



Figure 1: FRDMKL27-B3115

#### www.nxp.com

## HOW TO GET STARTED

- 1. Verify package contents:
  - FRDMKL27-B3115
  - USB cable
- 2. Download the mbed Windows serial port driver: development.mbed.org/handbook/ Windows-serial-configuration
- Plug one end of a USB cable into the SDA port on the assembly. Plug the other end of the cable into the USB port on the computer, Figure 2.
- Download and install the latest Sensor Toolbox software at: www.nxp.com/sensortoolbox



Figure 2: Connect kit to computer

#### www.nxp.com

NXP and the NXP logo are tra