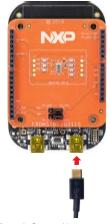

## HOW TO GET STARTED

- 1. Verify package contents:
  - FRDMKL27-B3115
  - USB cable
- 2. Download the mbed Windows serial port driver: development.mbed.org/handbook/ Windows-serial-configuration
- Plug one end of a USB cable into the SDA port on the assembly. Plug the other end of the cable into the USB port on the computer, Figure 2.
- Download and install the latest Sensor Toolbox software at: www.nxp.com/sensortoolbox

Figure 2: Connect kit to computer