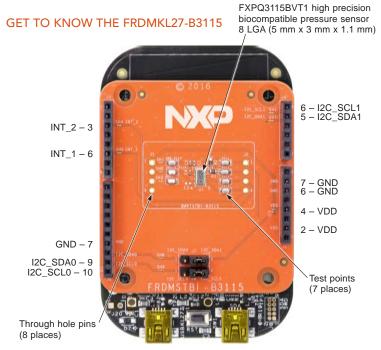

# Quick Reference FRDMKL27-B3115

Sensor Toolbox Development Platform for FXPQ3115BVT1 High Precision Biocompatible Pressure Sensor and NXP Freedom FRDM-KL27Z Development Board

NP

SENSOR TOOLBOX DEMONSTRATION KIT