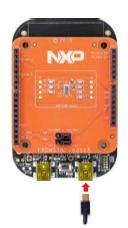

## HOW TO GET STARTED

- Connect the FRDMSTBI-B3115 development board to an NXP Freedom development board, such as the FRDM-KL27Z (or any Arduino R3 compatible board). Refer to the NXP Freedom development board Quick Start Guide for driver information.
- Plug one end of a USB cable into the SDA port on the assembly. Plug the other end of the cable into the USB port on the computer.
- 3. Download and install the latest Sensor Toolbox software at: www.nxp.com/sensortoolbox

Figure 2: Connect board to computer