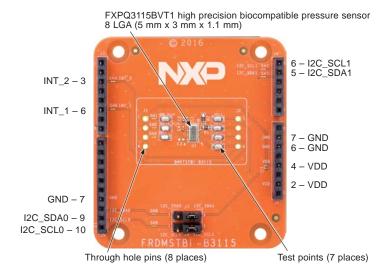

FRDMSTBI-B3115

Sensor Toolbox Development Platform for FXPQ3115BVT1 High Precision Biocompatible Pressure Sensor



## **Quick Reference**

## GET TO KNOW THE FRDMSTBI-B3115



Figure 1: FRDMSTBI-B3115

## HOW TO GET STARTED

- Connect the FRDMSTBI-B3115 development board to an NXP Freedom development board, such as the FRDM-KL27Z (or any Arduino R3 compatible board). Refer to the NXP Freedom development board Quick Start Guide for driver information.
- Plug one end of a USB cable into the SDA port on the assembly. Plug the other end of the cable into the USB port on the computer.
- 3. Download and install the latest Sensor Toolbox software at: www.nxp.com/sensortoolbox



Figure 2: Connect board to computer

## www.nxp.com

NXP and the NXP logo are trademarks of NXP B.V. All other product or service names are the property of their respective owners. © 2016 NXP B.V.

Document Number: FRDMSTBI-B3115\_QRC REV 0 Agile Number: 920-29353 REV A