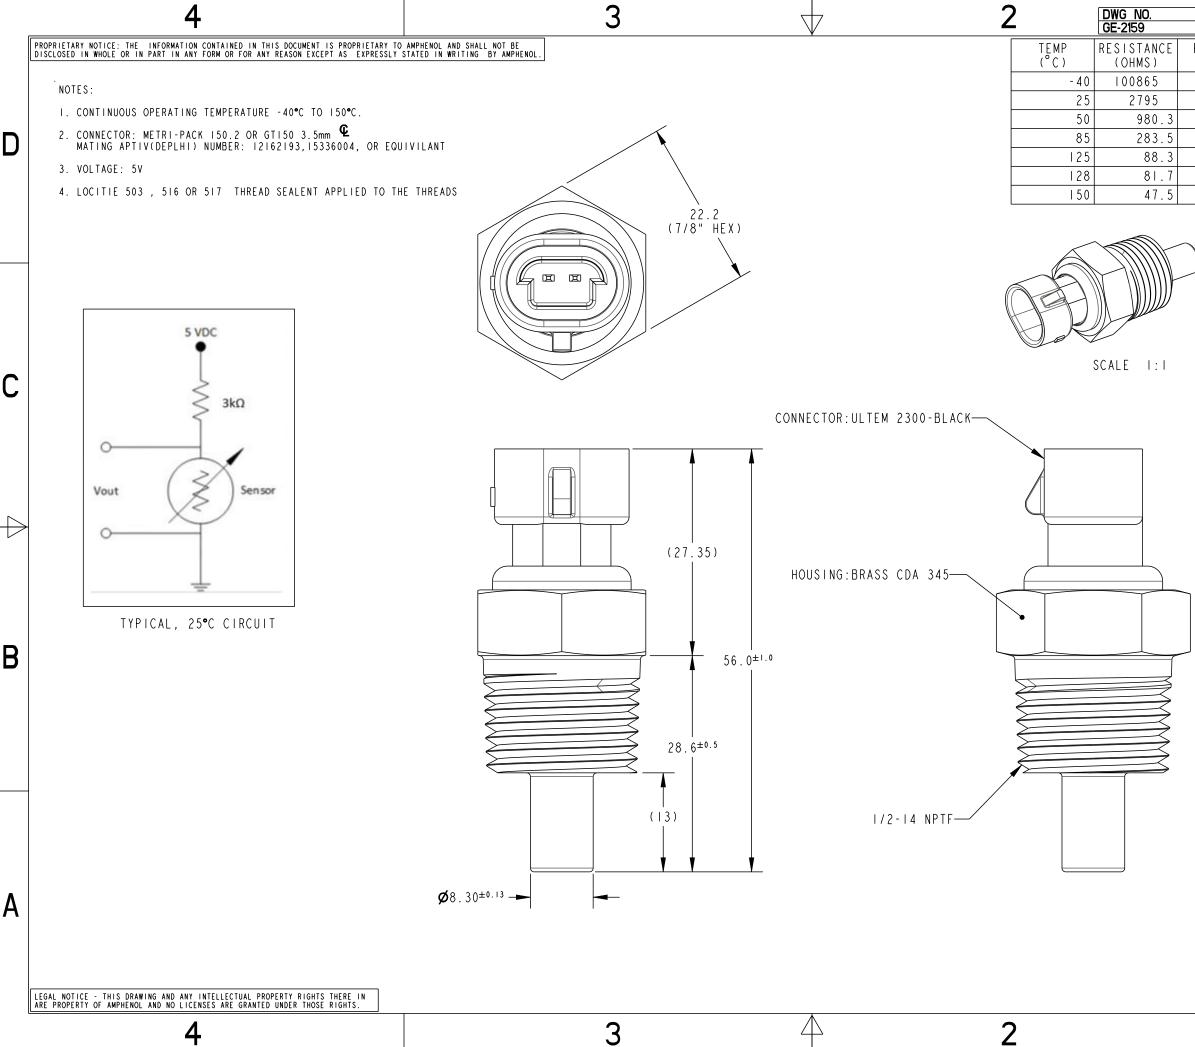

## St. Marys, PA 15857

С

 $\triangleleft$ 

В

A

TITLE FLUID TEMPERATURE SENSOR UNLESS OTHERWISE SPECIFIED DIMENSIONS ARE IN MM TOLERANCES ARE: APPROVALS DATE DRAWN DAM/MED 06/04/18 ANGLES ± 2°  $.X \pm 0.5$ CHECKED 06/04/18 STS .XX ± 0.25 DO NOT SCALE DRAWING THIRD ANGLE PROJECTION INTERPRET DRAWING IAW ASME Y14.5 ENGR JD 06/04/18 QC MATERIAL SEE DRAWING MFG SIZE DWG NO. REV В GE-2159 D SCALE SHEET I OF I