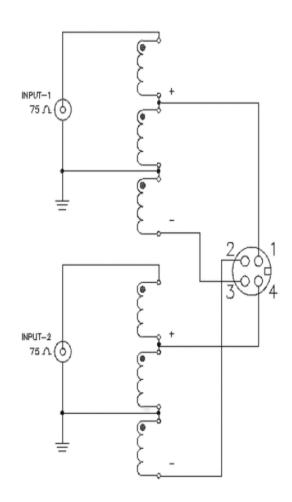

| 75                      | 100                   | -2.0                                   | 110.0                                     |
| HFBL075100B                                                                       | 75                      | 100                   | -2.0                                   | 110.0                                     |

## Mechanical

## **Electrical Schematic**

## HFB075100A







# HIGH FREQUENCEY BALUN ADAPTOR

For: SMPTE-292M HDTV Ruggedized



## Mechanical

## **Electrical Schematic**





### **Mechanical**

**Electrical Schematic** 

## HFBL075100A









## HIGH FREQUENCEY BALUN ADAPTOR

For: SMPTE-292M HDTV Ruggedized



### Mechanical

## **Electrical Schematic**

# HFBL075100B