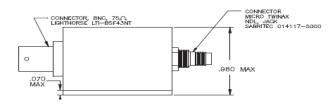

100                   | -2.0                                   | 110.0                                     |
| HFBL075100A                                                                       | 75                      | 100                   | -2.0                                   | 110.0                                     |
| HFBL075100B                                                                       | 75                      | 100                   | -2.0                                   | 110.0                                     |

## Mechanical

## **Electrical Schematic**

## HFB075100A







# HIGH FREQUENCEY BALUN ADAPTOR

For: SMPTE-292M HDTV Ruggedized



## Mechanical

## **Electrical Schematic**





### **Mechanical**

**Electrical Schematic** 

## HFBL075100A









## HIGH FREQUENCEY BALUN ADAPTOR

For: SMPTE-292M HDTV Ruggedized



### Mechanical

## **Electrical Schematic**

# HFBL075100B