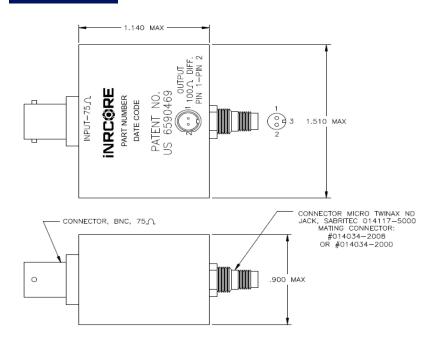

| 110.0                                     |
| HFB075100B                                                                        | 75                      | 100                   | -2.0                                   | 110.0                                     |
| HFBL075100A                                                                       | 75                      | 100                   | -2.0                                   | 110.0                                     |
| HFBL075100B                                                                       | 75                      | 100                   | -2.0                                   | 110.0                                     |

## Mechanical

## **Electrical Schematic**

## HFB075100A







# HIGH FREQUENCEY BALUN ADAPTOR

For: SMPTE-292M HDTV Ruggedized



## Mechanical

## **Electrical Schematic**





### **Mechanical**

**Electrical Schematic** 

## HFBL075100A









## HIGH FREQUENCEY BALUN ADAPTOR

For: SMPTE-292M HDTV Ruggedized



### Mechanical

## **Electrical Schematic**

# HFBL075100B