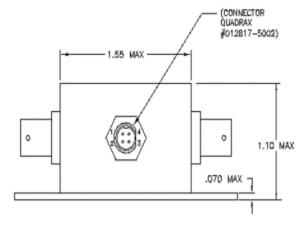

| 75                      | 100                   | -2.0                                   | 110.0                                     |
| HFBL075100B                                                                       | 75                      | 100                   | -2.0                                   | 110.0                                     |

## Mechanical

## **Electrical Schematic**

## HFB075100A







# HIGH FREQUENCEY BALUN ADAPTOR

For: SMPTE-292M HDTV Ruggedized



## Mechanical

## **Electrical Schematic**





### **Mechanical**

**Electrical Schematic** 

## HFBL075100A









## HIGH FREQUENCEY BALUN ADAPTOR

For: SMPTE-292M HDTV Ruggedized



### Mechanical

## **Electrical Schematic**

# HFBL075100B