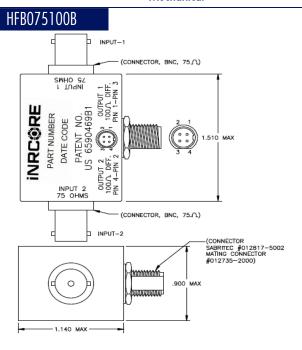

| 75                      | 100                   | -2.0                                   | 110.0                                     |
| HFBL075100A                                                                       | 75                      | 100                   | -2.0                                   | 110.0                                     |
| HFBL075100B                                                                       | 75                      | 100                   | -2.0                                   | 110.0                                     |

## Mechanical

## **Electrical Schematic**

## HFB075100A







# HIGH FREQUENCEY BALUN ADAPTOR

For: SMPTE-292M HDTV Ruggedized



## Mechanical

## **Electrical Schematic**





### **Mechanical**

**Electrical Schematic** 

## HFBL075100A









## HIGH FREQUENCEY BALUN ADAPTOR

For: SMPTE-292M HDTV Ruggedized



### Mechanical

## **Electrical Schematic**

# HFBL075100B