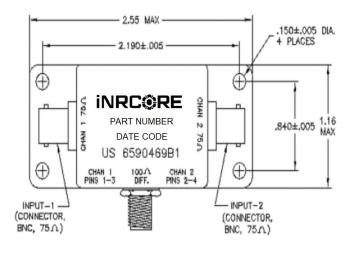

| 75                      | 100                   | -2.0                                   | 110.0                                     |
| HFBL075100B                                                                       | 75                      | 100                   | -2.0                                   | 110.0                                     |

## Mechanical

## **Electrical Schematic**

## HFB075100A







# HIGH FREQUENCEY BALUN ADAPTOR

For: SMPTE-292M HDTV Ruggedized



## Mechanical

## **Electrical Schematic**





### **Mechanical**

**Electrical Schematic** 

## HFBL075100A









## HIGH FREQUENCEY BALUN ADAPTOR

For: SMPTE-292M HDTV Ruggedized



### Mechanical

## **Electrical Schematic**

# HFBL075100B