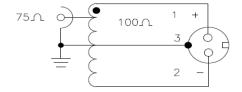

| 110.0                                     |
| HFB075100B                                                                        | 75                      | 100                   | -2.0                                   | 110.0                                     |
| HFBL075100A                                                                       | 75                      | 100                   | -2.0                                   | 110.0                                     |
| HFBL075100B                                                                       | 75                      | 100                   | -2.0                                   | 110.0                                     |

## Mechanical

## **Electrical Schematic**

## HFB075100A







# HIGH FREQUENCEY BALUN ADAPTOR

For: SMPTE-292M HDTV Ruggedized



## Mechanical

## **Electrical Schematic**





### **Mechanical**

**Electrical Schematic** 

## HFBL075100A









## HIGH FREQUENCEY BALUN ADAPTOR

For: SMPTE-292M HDTV Ruggedized



### Mechanical

## **Electrical Schematic**

# HFBL075100B