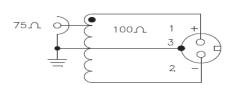

| 100                   | -2.0                                   | 110.0                                     |
| HFBL075100A                                                                       | 75                      | 100                   | -2.0                                   | 110.0                                     |
| HFBL075100B                                                                       | 75                      | 100                   | -2.0                                   | 110.0                                     |

## Mechanical

## **Electrical Schematic**

## HFB075100A







# HIGH FREQUENCEY BALUN ADAPTOR

For: SMPTE-292M HDTV Ruggedized



## Mechanical

## **Electrical Schematic**





### **Mechanical**

**Electrical Schematic** 

## HFBL075100A









## HIGH FREQUENCEY BALUN ADAPTOR

For: SMPTE-292M HDTV Ruggedized



### Mechanical

## **Electrical Schematic**

# HFBL075100B