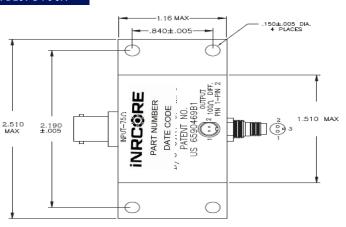

| 100                   | -2.0                                   | 110.0                                     |
| HFBL075100A                                                                       | 75                      | 100                   | -2.0                                   | 110.0                                     |
| HFBL075100B                                                                       | 75                      | 100                   | -2.0                                   | 110.0                                     |

## Mechanical

## **Electrical Schematic**

## HFB075100A







# HIGH FREQUENCEY BALUN ADAPTOR

For: SMPTE-292M HDTV Ruggedized



## Mechanical

## **Electrical Schematic**





### **Mechanical**

**Electrical Schematic** 

## HFBL075100A









## HIGH FREQUENCEY BALUN ADAPTOR

For: SMPTE-292M HDTV Ruggedized



### Mechanical

## **Electrical Schematic**

# HFBL075100B