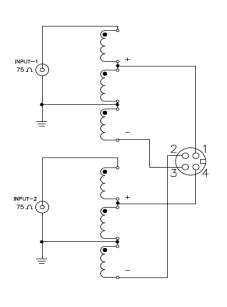

| 75                      | 100                   | -2.0                                   | 110.0                                     |
| HFBL075100A                                                                       | 75                      | 100                   | -2.0                                   | 110.0                                     |
| HFBL075100B                                                                       | 75                      | 100                   | -2.0                                   | 110.0                                     |

## Mechanical

## **Electrical Schematic**

## HFB075100A







# HIGH FREQUENCEY BALUN ADAPTOR

For: SMPTE-292M HDTV Ruggedized



## Mechanical

## **Electrical Schematic**





### **Mechanical**

**Electrical Schematic** 

## HFBL075100A









## HIGH FREQUENCEY BALUN ADAPTOR

For: SMPTE-292M HDTV Ruggedized



### Mechanical

## **Electrical Schematic**

# HFBL075100B