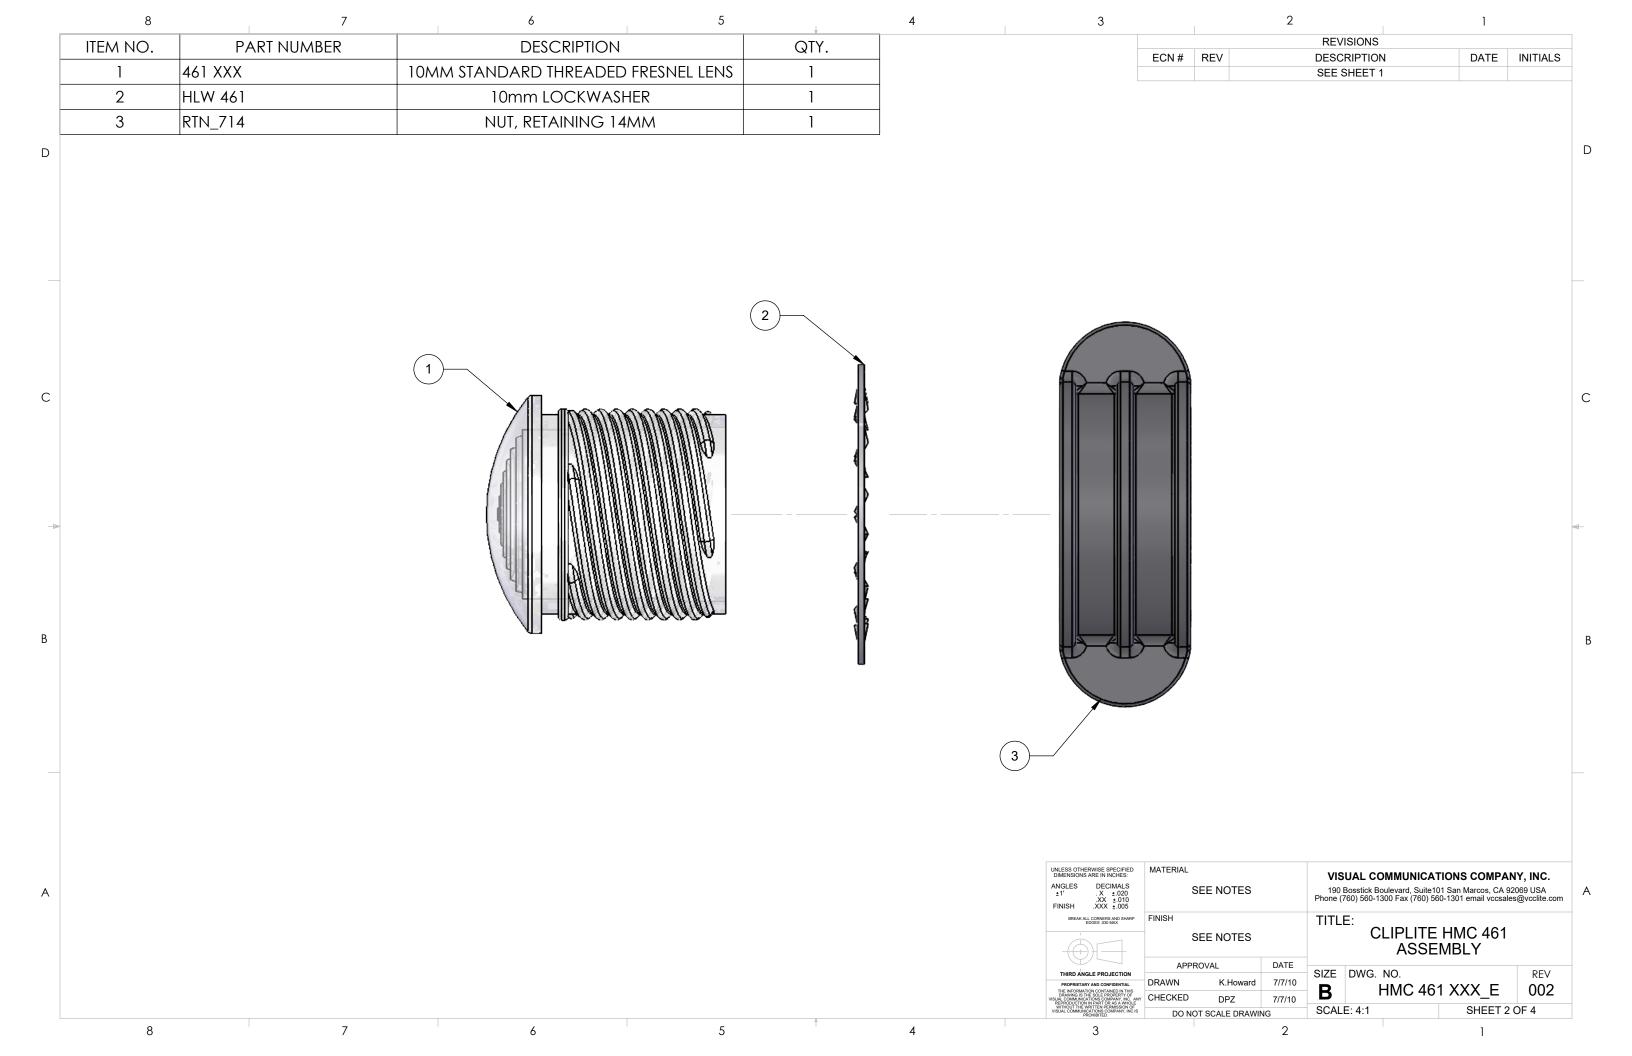

ASSEMBLY: INSERT LENS THROUGH PANEL HOLE, SLIDE LOCK WASHER ONTO LENS BARREL AND TWIST ON RETAINING RING. PCB MOUNTED LEDS SLIDE INTO LENS WHEN THE PANEL COVER IS CLOSED OR THE PCB CARD IS INSERTED INTO THE CASE.

3. MATERIAL: LENS-POLYCARBONATE, UL 94-V2
LOCK WASHER- FH STEEL, NICKEL PLATE
RETAINING RING - THERMOPLASTIC, U.L. 94 V0 RATED

. PARTS PACKAGED SEPERATELY

5. U.S. & FOREIGN PAT. ISSUED & PEND.

|      |      | REVISIONS                          |        |          |
|------|------|------------------------------------|--------|----------|
| ECN# | REV. | DESCRIPTION                        | DATE   | INITIALS |
|      | 001  | REVISED PER ECR111009AZ01          | 7/7/10 | KH       |
| 2148 | 002  | RETAINING RING PART NUMBER UPDATED | TBD    | AS       |

ORDERING CODE: HMC 461 XXX

MODEL

|     | · ·                |
|-----|--------------------|
|     | LENS COLOR         |
| RTP | RED TRANSPARENT    |
| ATP | AMBER TRANSPARENT  |
| GTP | GREEN TRANSPARENT  |
| BTP | BLUE TRANSPARENT   |
| YTP | YELLOW TRANSPARENT |
| CTP | CLEAR TRANSPARENT  |