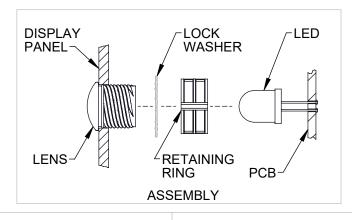

ASSEMBLY: INSERT LENS THROUGH PANEL HOLE, SLIDE LOCK WASHER ONTO LENS BARREL AND TWIST ON RETAINING RING. PCB MOUNTED LEDS SLIDE INTO LENS WHEN THE PANEL COVER IS CLOSED OR THE PCB CARD IS INSERTED INTO THE CASE.

3. MATERIAL: LENS-POLYCARBONATE, UL 94-V2
LOCK WASHER- FH STEEL, NICKEL PLATE
RETAINING RING - THERMOPLASTIC, U.L. 94 V0 RATED

. PARTS PACKAGED SEPERATELY

5. U.S. & FOREIGN PAT. ISSUED & PEND.

|      |      | REVISIONS                          |        |          |
|------|------|------------------------------------|--------|----------|
| ECN# | REV. | DESCRIPTION                        | DATE   | INITIALS |
|      | 001  | REVISED PER ECR111009AZ01          | 7/7/10 | KH       |
| 2148 | 002  | RETAINING RING PART NUMBER UPDATED | TBD    | AS       |