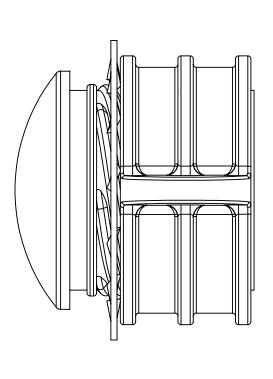

NOTES:

D

MOUNTING: MOUNTS IN A  $\emptyset$ .562 $\pm$ .002 [ $\emptyset$ 16.56mm $\pm$ .05] PANEL HOLE ON .750 [19.05mm] CENTERS. PANEL THICKNESS .031 [.8mm] TO .187 [4.75mm]. PANEL HOLE SHOULD BE DEBURRED, BUT NOT CHAMFERED.

ASSEMBLY: INSERT LENS THROUGH PANEL HOLE, SLIDE LOCK WASHER ONTO LENS BARREL AND TWIST ON RETAINING RING. PCB MOUNTED LEDS SLIDE INTO LENS WHEN THE PANEL COVER IS CLOSED OR THE PCB CARD IS INSERTED INTO THE CASE.