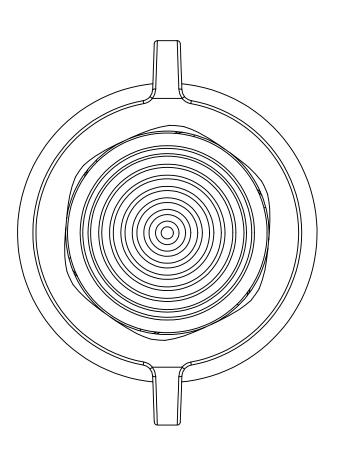

NOTES:

D

MOUNTING: MOUNTS IN A  $\emptyset$ .562 $\pm$ .002 [ $\emptyset$ 16.56mm $\pm$ .05] PANEL HOLE ON .750 [19.05mm] CENTERS. PANEL THICKNESS .031 [.8mm] TO .187 [4.75mm]. PANEL HOLE SHOULD BE DEBURRED, BUT NOT CHAMFERED.