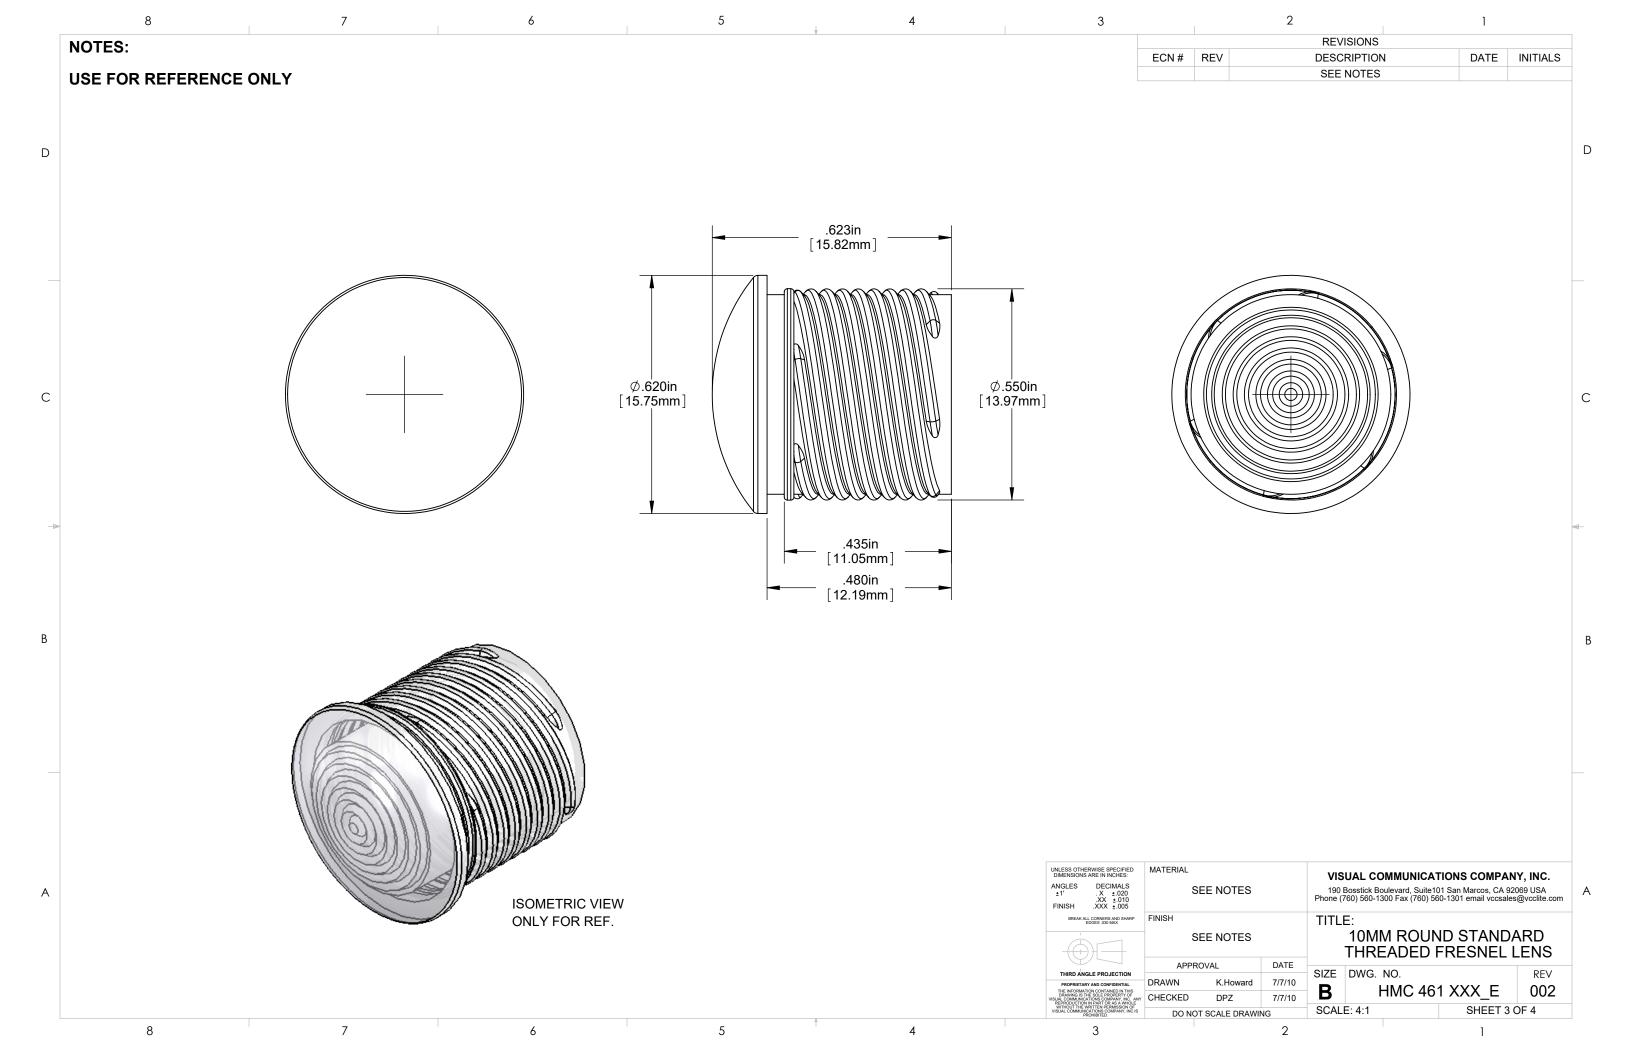

NOTES:

D

MOUNTING: MOUNTS IN A  $\emptyset$ .562 $\pm$ .002 [ $\emptyset$ 16.56mm $\pm$ .05] PANEL HOLE ON .750 [19.05mm] CENTERS. PANEL THICKNESS .031 [.8mm] TO .187 [4.75mm]. PANEL HOLE SHOULD BE DEBURRED, BUT NOT CHAMFERED.

ASSEMBLY: INSERT LENS THROUGH PANEL HOLE, SLIDE LOCK WASHER ONTO LENS BARREL AND TWIST ON RETAINING RING. PCB MOUNTED LEDS SLIDE INTO LENS WHEN THE PANEL COVER IS CLOSED OR THE PCB CARD IS INSERTED INTO THE CASE.