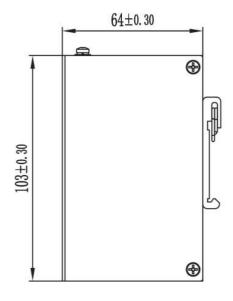

## Designed for Rugged Excellence

V1.0 Nov, 2021

Unit: mm

IES-C1050

IES-C1080