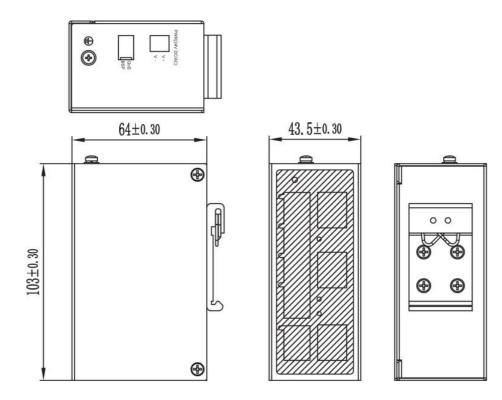

## Designed for Rugged Excellence

V1.0 Nov, 2021

Unit: mm

IES-C1050

IES-C1080