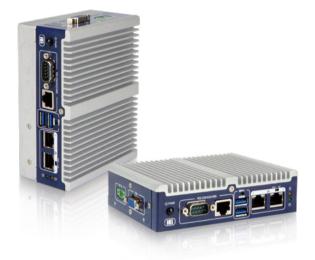

# ITG-100-AL

- Ultra Compact Size
- Fanless DIN-Rail Embedded System
- Intel® Atom™ x5-E3930 1.3GHz (up to 1.8GHz) Solution

#### **Ultra-compact Size**

Space limitation is one of the constraints commonly seen in today's industrial environment. Under tight restrictions, the ITG-100-AL not only provides palm-sized design to meet the space requirement, but also comes with adequate basic I/O interfaces for various applications.