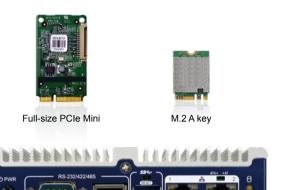

### Functionality Expansions

In order to respond the demand of adding more functions to the system, the ITG-100-AL is designed with a full-size PCIe Mini slot reserved for 3G/4G and a M.2 A-key slot reserved for Wi-Fi to provide function expansions with easy access.