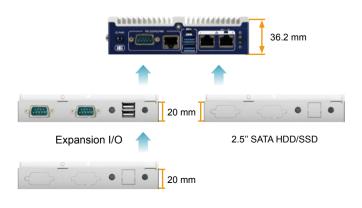

#### Multi-layer Feature

Additional block layers can be assembled to achieve I/O interface expansion and data storage requirement. With choices of adding a 2.5" SATA HDD/SSD bay, a knockout-hole layer with selectable I/O interface, or both of above-mentioned options, the ITG-100-AL could be modularized to what best fit users' preferences and still remaining its compact size.