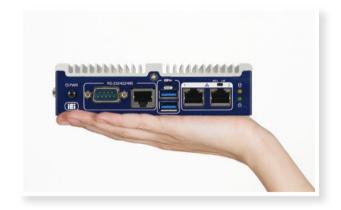

#### **Ultra-compact Size**

Space limitation is one of the constraints commonly seen in today's industrial environment. Under tight restrictions, the ITG-100-AL not only provides palm-sized design to meet the space requirement, but also comes with adequate basic I/O interfaces for various applications.