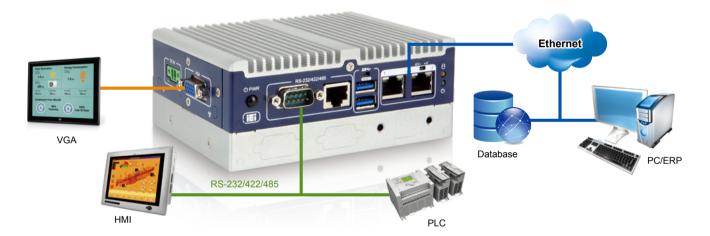

#### Intelligent Gateway

The ITG-100-AL equips with basic I/O ports and supports a wide range of operating temperature, making it suitable for acting the role as a data collection gateway in smart factory environments.

### Functionality Expansions

In order to respond the demand of adding more functions to the system, the ITG-100-AL is designed with a full-size PCIe Mini slot reserved for 3G/4G and a M.2 A-key slot reserved for Wi-Fi to provide function expansions with easy access.