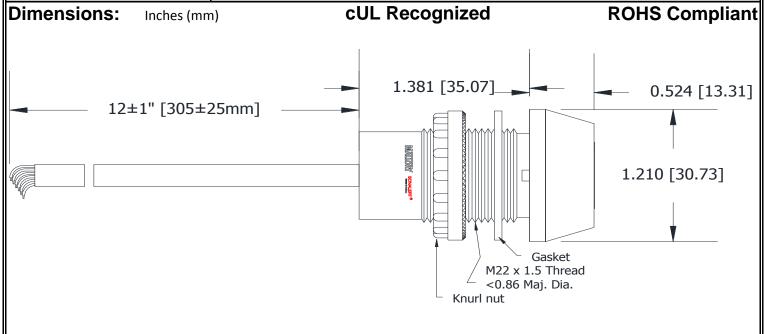

## MALLORY Mallory Sonalert Products, Inc. Part #: JR16-R-DLDP315 Sales Outline Drawing Revision: A

**Specifications:** 

| Sound Level Category   | Loud                                                                            |
|------------------------|---------------------------------------------------------------------------------|
| Mode of Operation      | Slow Double Pulse @ 0.5 PPS for 15 Seconds, then 0.1s beep @ 1 PPS until reset. |
| Voltage Rating         | 9 to 16 VDC                                                                     |
| Frequency              | 3900 ± 500 Hz                                                                   |
| Loudness @ 1M          | 80 to 85 dB(A) Typ.                                                             |
| Sound Current Draw     | 40mA MAX                                                                        |
| LED Color              | RED                                                                             |
| LED Current Draw       | 60mA MAX                                                                        |
| Total Max Current Draw | 100mA MAX                                                                       |
| Housing Material       | 6/6 Nylon, Color: Black                                                         |
| Top Cap Material       | 6/6 Nylon, Color: Opaque White                                                  |
| Storage Temperature    | -40° to +70° C                                                                  |
| Operating Temperature  | -30° to +60° C                                                                  |
| Mounting               | Recommended hole size is 22.5 mm.                                               |
| Knurled Nut            | The max recommended torque is 10 in-lbs.                                        |
| Cable                  | Gray, UL Style 21894, 300V, 105°C, 24AWG, Pb-Free Tinned Leads                  |
| Weight (Typical)       | 32 grams                                                                        |
| NEMA 12                | Approved with use of included gasket.                                           |
| Options                | Please contact factory.                                                         |