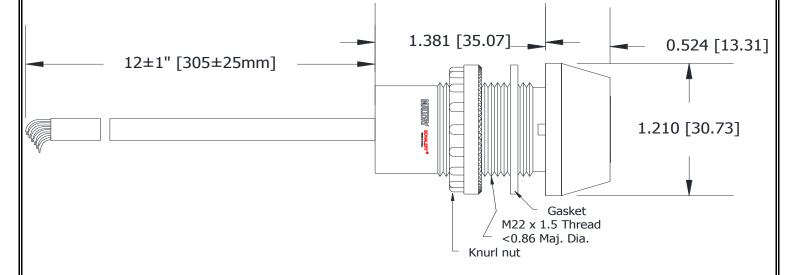

|
| Operating Temperature  | -30° to +60° C                                                          |
| Mounting               | Recommended hole size is 22.5 mm.                                       |
| Knurled Nut            | The max recommended torque is 10 in-lbs.                                |
| Cable                  | Gray, UL Style 21894, 300V, 105°C, 24AWG, Pb-Free Tinned Leads          |
| Weight (Typical)       | 32 grams                                                                |
| NEMA 12                | Approved with use of included gasket.                                   |
| Options                | Please contact factory.                                                 |

## Dimensions: Inches (mm) cUL Recognized ROHS Compliant



## Connections:

SOUND BLACK wire to Ground and ORANGE wire to Positive TOP BROWN wire to Ground and RED wire to Positive