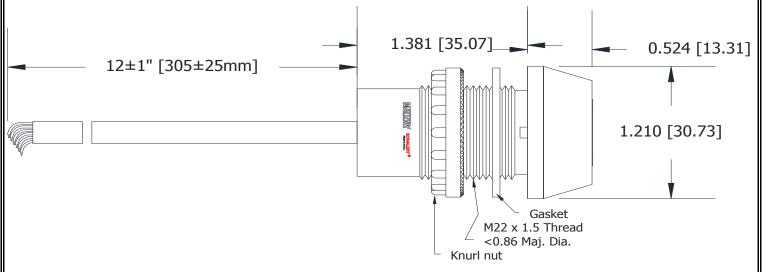

## MALLORY Mallory Sonalert Products,Inc. Part #: JR16-R-DLSP115 Sales Outline Drawing Revision: A

| Sound Level Category   | Loud                                                                   |
|------------------------|------------------------------------------------------------------------|
| Mode of Operation      | Slow Pulse @ 1 PPS for 15 Seconds, then 0.1s beep @ 1 PPS until reset. |
| Voltage Rating         | 9 to 16 VDC                                                            |
| Frequency              | 3900 ± 500 Hz                                                          |
| Loudness @ 1M          | 80 to 85 dB(A) Typ.                                                    |
| Sound Current Draw     | 40mA MAX                                                               |
| LED Color              | RED                                                                    |
| LED Current Draw       | 60mA MAX                                                               |
| Total Max Current Draw | 100mA MAX                                                              |
| Housing Material       | 6/6 Nylon, Color: Black                                                |
| Top Cap Material       | 6/6 Nylon, Color: Opaque White                                         |
| Storage Temperature    | -40° to +70° C                                                         |
| Operating Temperature  | -30° to +60° C                                                         |
| Mounting               | Recommended hole size is 22.5 mm.                                      |
| Knurled Nut            | The max recommended torque is 10 in-lbs.                               |
| Cable                  | Gray, UL Style 21894, 300V, 105°C, 24AWG, Pb-Free Tinned Leads         |
| Weight (Typical)       | 32 grams                                                               |
| NEMA 12                | Approved with use of included gasket.                                  |
| Options                | Please contact factory.                                                |