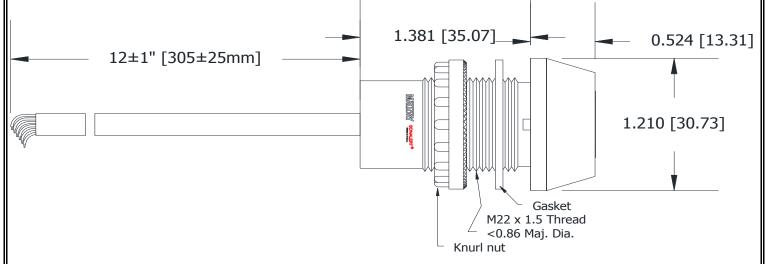

## MALLORY Mallory Sonalert Products, Inc. Part #: Revision: **Sales Outline Drawing**

**JR16-R-DMCM115** 

Α

Specifications:

| Sound Level Category   | Medium                                                                      |
|------------------------|-----------------------------------------------------------------------------|
| Mode of Operation      | Chime Sound @ 3 Seconds for 15 Seconds, then 0.1s beep @ 1 PPS until reset. |
| Voltage Rating         | 9 to 16 VDC                                                                 |
| Frequency              | 3900 ± 500 Hz                                                               |
| Loudness @ 1M          | 70 to 75 dB(A) Typ.                                                         |
| Sound Current Draw     | 40mA MAX                                                                    |
| LED Color              | RED                                                                         |
| LED Current Draw       | 60mA MAX                                                                    |
| Total Max Current Draw | 100mA MAX                                                                   |
| Housing Material       | 6/6 Nylon, Color: Black                                                     |
| Top Cap Material       | 6/6 Nylon, Color: Opaque White                                              |
| Storage Temperature    | -40° to +70° C                                                              |
| Operating Temperature  | -30° to +60° C                                                              |
| Mounting               | Recommended hole size is 22.5 mm.                                           |
| Knurled Nut            | The max recommended torque is 10 in-lbs.                                    |
| Cable                  | Gray, UL Style 21894, 300V, 105°C, 24AWG, Pb-Free Tinned Leads              |
| Weight (Typical)       | 32 grams                                                                    |
| NEMA 12                | Approved with use of included gasket.                                       |
| Options                | Please contact factory.                                                     |