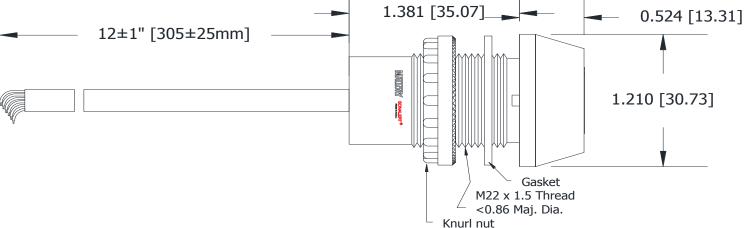

## MALLORY Mallory Sonalert Products, Inc. Part #: Revision: **Sales Outline Drawing**

**JR16-R-DMDP215** 

Α

Specifications:

| Sound Level Category   | Medium                                                                        |
|------------------------|-------------------------------------------------------------------------------|
| Mode of Operation      | Fast Double Pulse @ 2 PPS for 15 Seconds, then 0.1s beep @ 1 PPS until reset. |
| Voltage Rating         | 9 to 16 VDC                                                                   |
| Frequency              | 3900 ± 500 Hz                                                                 |
| Loudness @ 1M          | 70 to 75 dB(A) Typ.                                                           |
| Sound Current Draw     | 40mA MAX                                                                      |
| LED Color              | RED                                                                           |
| LED Current Draw       | 60mA MAX                                                                      |
| Total Max Current Draw | 100mA MAX                                                                     |
| Housing Material       | 6/6 Nylon, Color: Black                                                       |
| Top Cap Material       | 6/6 Nylon, Color: Opaque White                                                |
| Storage Temperature    | -40° to +70° C                                                                |
| Operating Temperature  | -30° to +60° C                                                                |
| Mounting               | Recommended hole size is 22.5 mm.                                             |
| Knurled Nut            | The max recommended torque is 10 in-lbs.                                      |
| Cable                  | Gray, UL Style 21894, 300V, 105°C, 24AWG, Pb-Free Tinned Leads                |
| Weight (Typical)       | 32 grams                                                                      |
| NEMA 12                | Approved with use of included gasket.                                         |
| Options                | Please contact factory.                                                       |