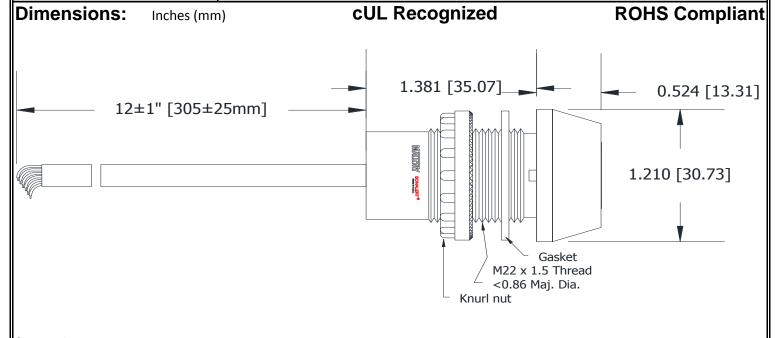

## MALLORY Mallory Sonalert Products, Inc. Part #: JR16-R-DMDP315 Sales Outline Drawing Revision: A

**Specifications:** 

| Sound Level Category   | Medium                                                                          |
|------------------------|---------------------------------------------------------------------------------|
| Mode of Operation      | Slow Double Pulse @ 0.5 PPS for 15 Seconds, then 0.1s beep @ 1 PPS until reset. |
| Voltage Rating         | 9 to 16 VDC                                                                     |
| Frequency              | 3900 ± 500 Hz                                                                   |
| Loudness @ 1M          | 70 to 75 dB(A) Typ.                                                             |
| Sound Current Draw     | 40mA MAX                                                                        |
| LED Color              | RED                                                                             |
| LED Current Draw       | 60mA MAX                                                                        |
| Total Max Current Draw | 100mA MAX                                                                       |
| Housing Material       | 6/6 Nylon, Color: Black                                                         |
| Top Cap Material       | 6/6 Nylon, Color: Opaque White                                                  |
| Storage Temperature    | -40° to +70° C                                                                  |
| Operating Temperature  | -30° to +60° C                                                                  |
| Mounting               | Recommended hole size is 22.5 mm.                                               |
| Knurled Nut            | The max recommended torque is 10 in-lbs.                                        |
| Cable                  | Gray, UL Style 21894, 300V, 105°C, 24AWG, Pb-Free Tinned Leads                  |
| Weight (Typical)       | 32 grams                                                                        |
| NEMA 12                | Approved with use of included gasket.                                           |
| Options                | Please contact factory.                                                         |