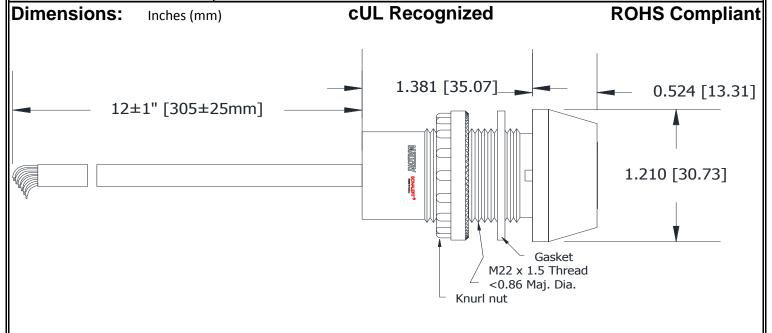

## MALLORY Mallory Sonalert Products, Inc. Part #: JR16-R-DMSP115 Sales Outline Drawing Revision: A

| Sound Level Category   | Medium                                                                 |
|------------------------|------------------------------------------------------------------------|
| Mode of Operation      | Slow Pulse @ 1 PPS for 15 Seconds, then 0.1s beep @ 1 PPS until reset. |
| Voltage Rating         | 9 to 16 VDC                                                            |
| Frequency              | 3900 ± 500 Hz                                                          |
| Loudness @ 1M          | 70 to 75 dB(A) Typ.                                                    |
| Sound Current Draw     | 40mA MAX                                                               |
| LED Color              | RED                                                                    |
| LED Current Draw       | 60mA MAX                                                               |
| Total Max Current Draw | 100mA MAX                                                              |
| Housing Material       | 6/6 Nylon, Color: Black                                                |
| Top Cap Material       | 6/6 Nylon, Color: Opaque White                                         |
| Storage Temperature    | -40° to +70° C                                                         |
| Operating Temperature  | -30° to +60° C                                                         |
| Mounting               | Recommended hole size is 22.5 mm.                                      |
| Knurled Nut            | The max recommended torque is 10 in-lbs.                               |
| Cable                  | Gray, UL Style 21894, 300V, 105°C, 24AWG, Pb-Free Tinned Leads         |
| Weight (Typical)       | 32 grams                                                               |
| NEMA 12                | Approved with use of included gasket.                                  |
| Options                | Please contact factory.                                                |