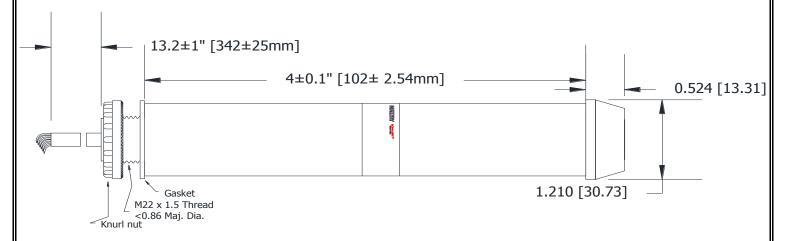

mperature    | -40° to +70° C                                                 |
| Operating Temperature  | -30° to +60° C                                                 |
| Mounting               | Recommended hole size is 22.5 mm.                              |
| Knurled Nut            | The max recommended torque is 10 in-lbs.                       |
| Cable                  | Gray, UL Style 21894, 300V, 105°C, 24AWG, Pb-Free Tinned Leads |
| Weight (Typical)       | 105 grams                                                      |
| NEMA 12                | Approved with use of included gasket.                          |
| Options                | Please contact factory.                                        |

**Dimensions:** Inches (mm)

## **cUL** Recognized

## **ROHS Compliant**



Connections:

SOUND BLACK wire to Ground and ORANGE wire to Positive TOP BROWN wire to Ground and YELLOW wire to Positive